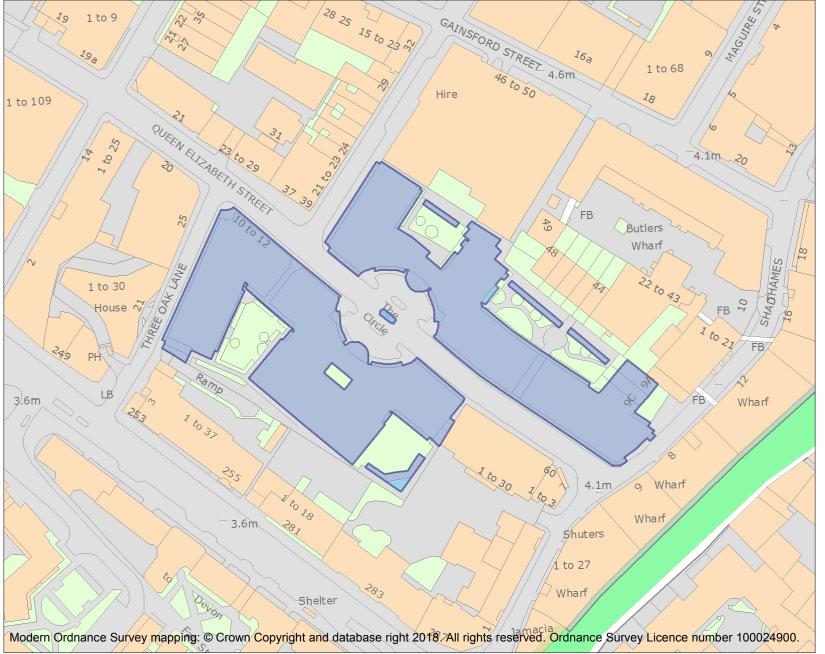

This is an A4 sized map and should be printed full size at A4 with no page scaling set.

Name: The Circle

Heritage Category:

Listing

1450154

List Entry No :

Grade:

County: Greater London Authority

District: Southwark

Parish: Non Civil Parish

For all entries pre-dating 4 April 2011 maps and national grid references do not form part of the official record of a listed building. In such cases the map here and the national grid reference are generated from the list entry in the official record and added later to aid identification of the principal listed building or buildings.

For all list entries made on or after 4 April 2011 the map here and the national grid reference do form part of the official record. In such cases the map and the national grid reference are to aid identification of the principal listed building or buildings only and must be read in conjunction with other information in the record.

This map was delivered electronically and when printed may not be to scale and may be subject to distortions.

List Entry NGR: TQ3377079844

**Map Scale:** 1:1250

Print Date: 28 April 2024

HistoricEngland.org.uk