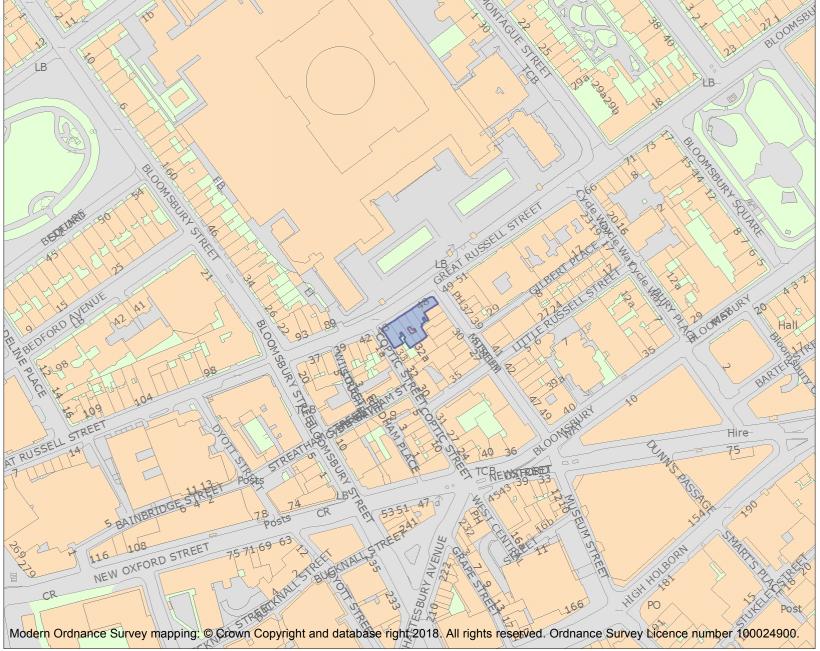

This is an A4 sized map and should be printed full size at A4 with no page scaling set.

Name: Nos 43-48 Great Russell Street

Heritage Category:

Listing

List Entry No: 1130381

Grade:

County: Greater London Authority

This map was delivered electronically and when printed may not be to scale and may be subject to distortions.

List Entry NGR: TQ3008581552

**Map Scale:** 1:2500

Print Date: 8 May 2024

HistoricEngland.org.uk