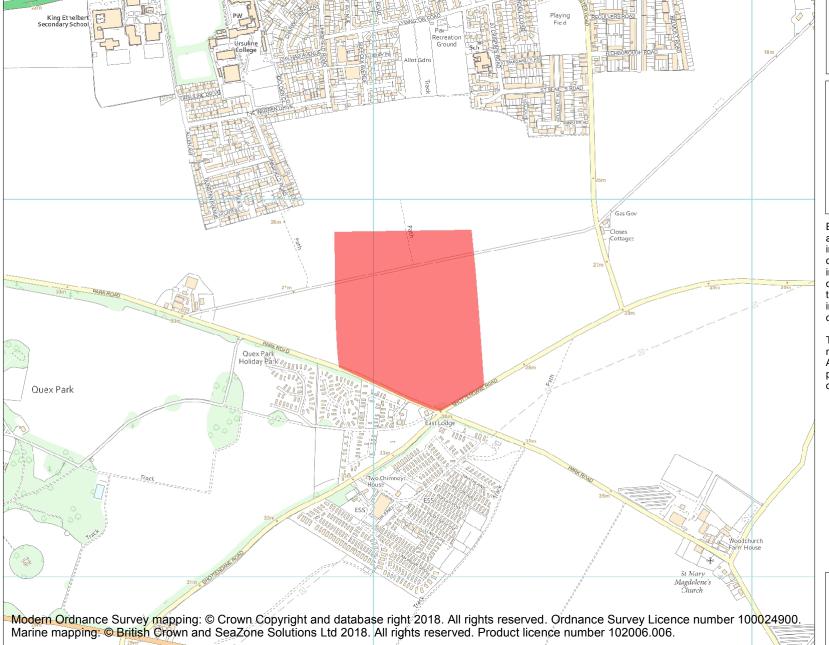

This is an A4 sized map and should be printed full size at A4 with no page scaling set.

**Heritage Category:** 

Scheduling

1005137

**List Entry No:** 

County: Kent

District: Thanet

Parish: Westgate-on-Sea, Birchington

Each official record of a scheduled monument contains a map. New entries on the schedule from 1988 onwards include a digitally created map which forms part of the official record. For entries created in the years up to and including 1987 a hand-drawn map forms part of the official record. The map here has been translated from the official map and that process may have introduced inaccuracies. Copies of maps that form part of the official record can be obtained from Historic England.

This map was delivered electronically and when printed may not be to scale and may be subject to distortions. All maps and grid references are for identification purposes only and must be read in conjunction with other information in the record.

**List Entry NGR:** TR 32094 68693

1:10000 Map Scale:

30 April 2024 **Print Date:** 

Name: Quex Park settlements