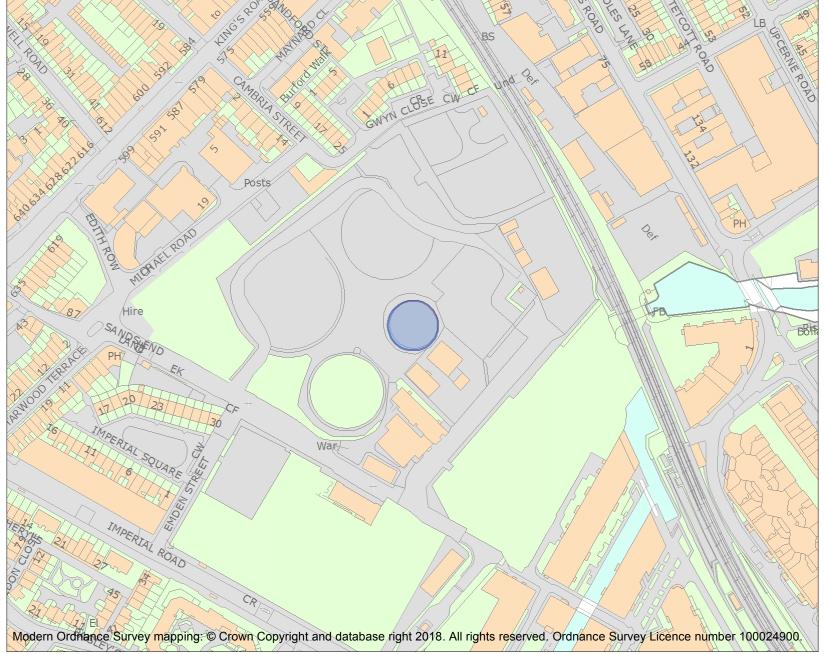

This is an A4 sized map and should be printed full size at A4 with no page scaling set.

Name: Gasholder No 2, Fulham Gasworks

Heritage Category:

Listing

||\*

**List Entry No**: 1261959

Grade:

County: Greater London Authority

This map was delivered electronically and when printed may not be to scale and may be subject to distortions.

**List Entry NGR:** TQ2604376913

**Map Scale:** 1:2500

Print Date: 29 April 2024

HistoricEngland.org.uk