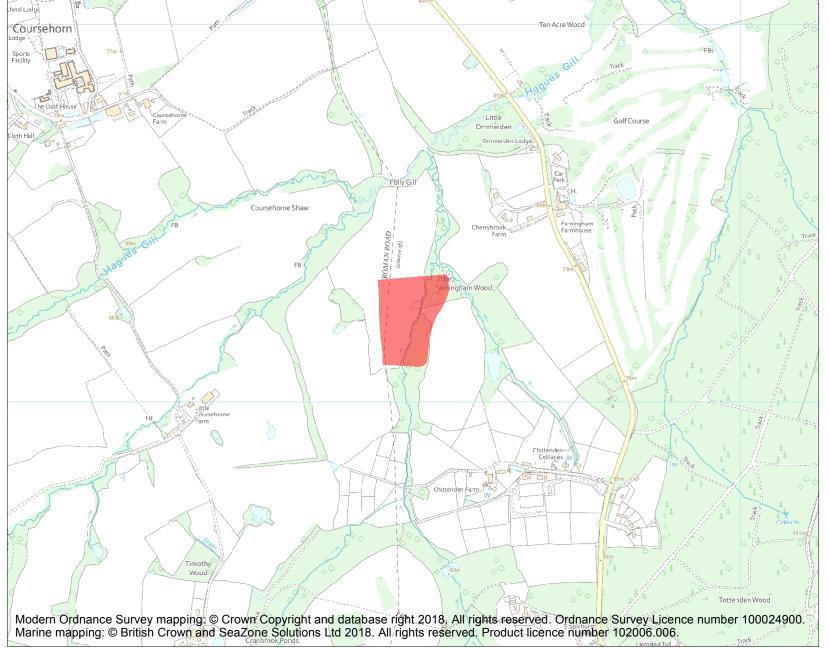

This is an A4 sized map and should be printed full size at A4 with no page scaling set.

Name: Roman site on W edge of Little Farningham Wood

Heritage Category:

Scheduling

**List Entry No:** 

1005144

County: Kent

District: Tunbridge Wells

Parish: Cranbrook & Sissinghurst

Each official record of a scheduled monument contains a map. New entries on the schedule from 1988 onwards include a digitally created map which forms part of the official record. For entries created in the years up to and including 1987 a hand-drawn map forms part of the official record. The map here has been translated from the official map and that process may have introduced inaccuracies. Copies of maps that form part of the official record can be obtained from Historic England.

This map was delivered electronically and when printed may not be to scale and may be subject to distortions. All maps and grid references are for identification purposes only and must be read in conjunction with other information in the record.

**List Entry NGR:** TQ 80135 35213

**Map Scale:** 1:10000

Print Date: 4 May 2024