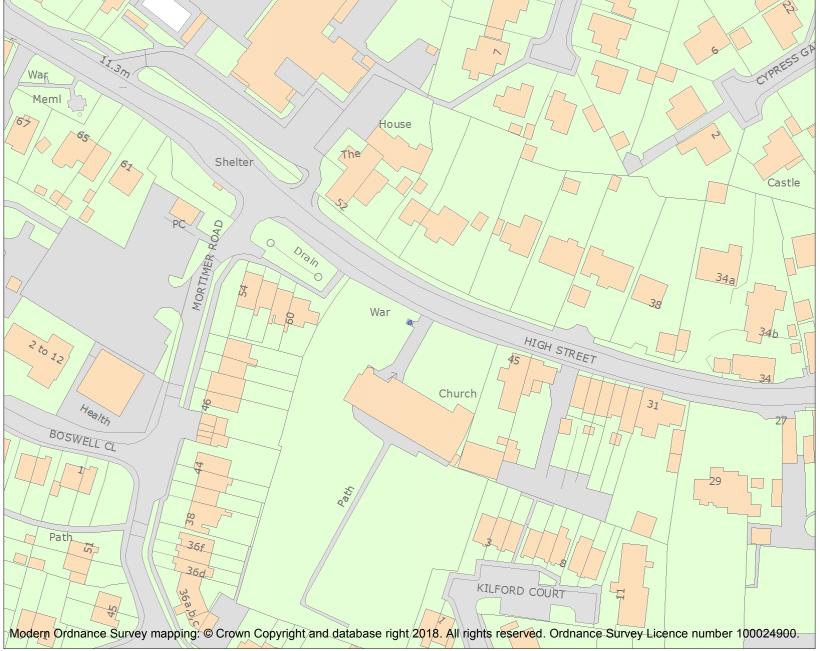

This is an A4 sized map and should be printed full size at A4 with no page scaling set.

Name: Botley War Memorial

Heritage Category:

Listing

List Entry No: 1450876

Grade:

County: Hampshire

District: Eastleigh

Parish: Botley

For all entries pre-dating 4 April 2011 maps and national grid references do not form part of the official record of a listed building. In such cases the map here and the national grid reference are generated from the list entry in the official record and added later to aid identification of the principal listed building or buildings.

For all list entries made on or after 4 April 2011 the map here and the national grid reference do form part of the official record. In such cases the map and the national grid reference are to aid identification of the principal listed building or buildings only and must be read in conjunction with other information in the record.

This map was delivered electronically and when printed may not be to scale and may be subject to distortions.

List Entry NGR: SU5115513037

**Map Scale:** 1:1250

Print Date: 2 May 2024

HistoricEngland.org.uk