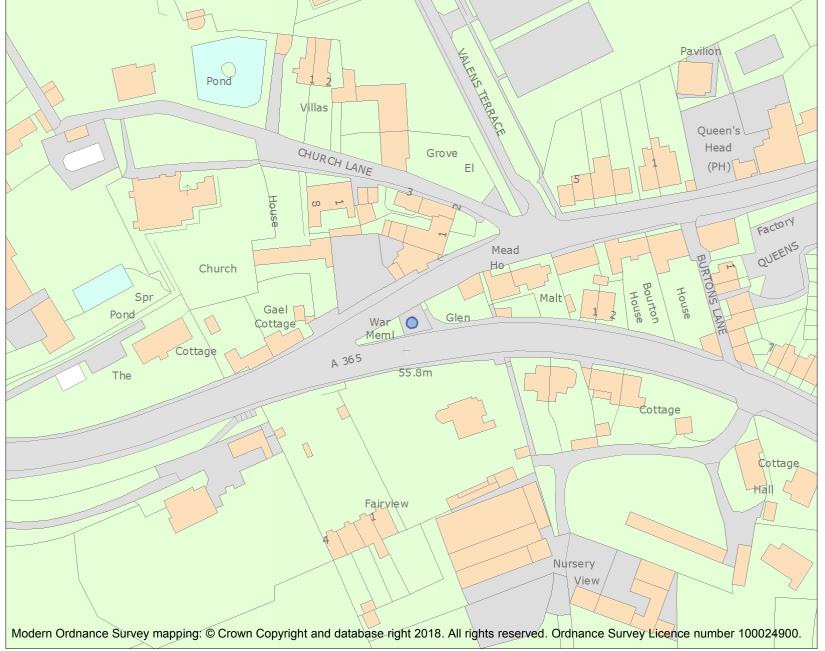

This is an A4 sized map and should be printed full size at A4 with no page scaling set.

Name: Box and Ditteridge War Memorial

Heritage Category:

Listing

List Entry No: 1450973

Grade:

County:

District: Wiltshire

Parish: Box

For all entries pre-dating 4 April 2011 maps and national grid references do not form part of the official record of a listed building. In such cases the map here and the national grid reference are generated from the list entry in the official record and added later to aid identification of the principal listed building or buildings.

For all list entries made on or after 4 April 2011 the map here and the national grid reference do form part of the official record. In such cases the map and the national grid reference are to aid identification of the principal listed building or buildings only and must be read in conjunction with other information in the record.

This map was delivered electronically and when printed may not be to scale and may be subject to distortions.

List Entry NGR: ST8238568441

**Map Scale:** 1:1250

Print Date: 29 April 2024

HistoricEngland.org.uk