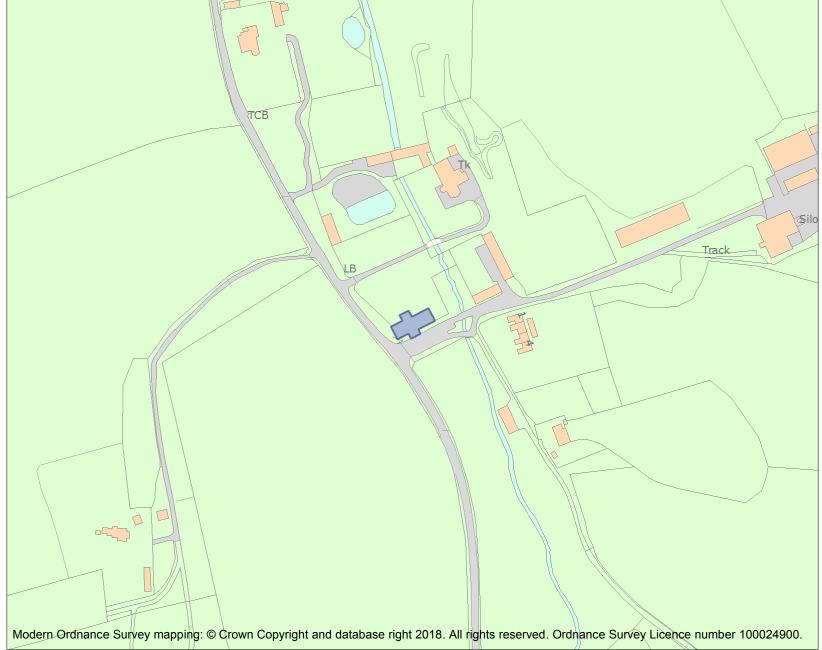

This is an A4 sized map and should be printed full size at A4 with no page scaling set.

Name: Manor Farm Barn

Heritage Category:

Listing

List Entry No: 1110166

Grade:

County:

District: Dorset

This map was delivered electronically and when printed may not be to scale and may be subject to distortions.

List Entry NGR: ST8384803034

**Map Scale:** 1:2500

Print Date: 27 April 2024

HistoricEngland.org.uk