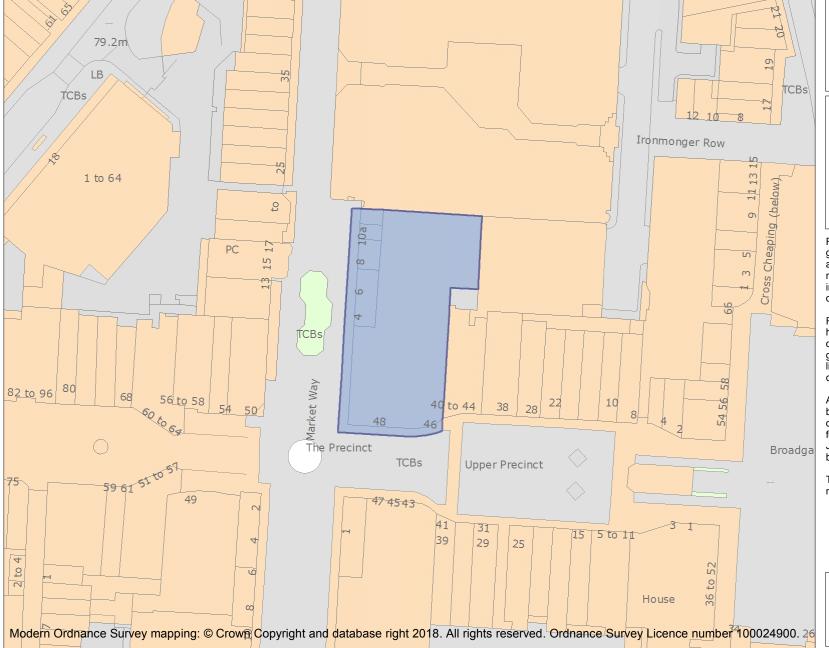

This is an A4 sized map and should be printed full size at A4 with no page scaling set.

Name: Marks and Spencer and 4-10 Smithford Way

Heritage Category:

Listing

1451388

List Entry No :

Grade:

County:

This map was delivered electronically and when printed may not be to scale and may be subject to distortions.

List Entry NGR: SP3326379059

**Map Scale:** 1:1250

Print Date: 19 May 2024

HistoricEngland.org.uk