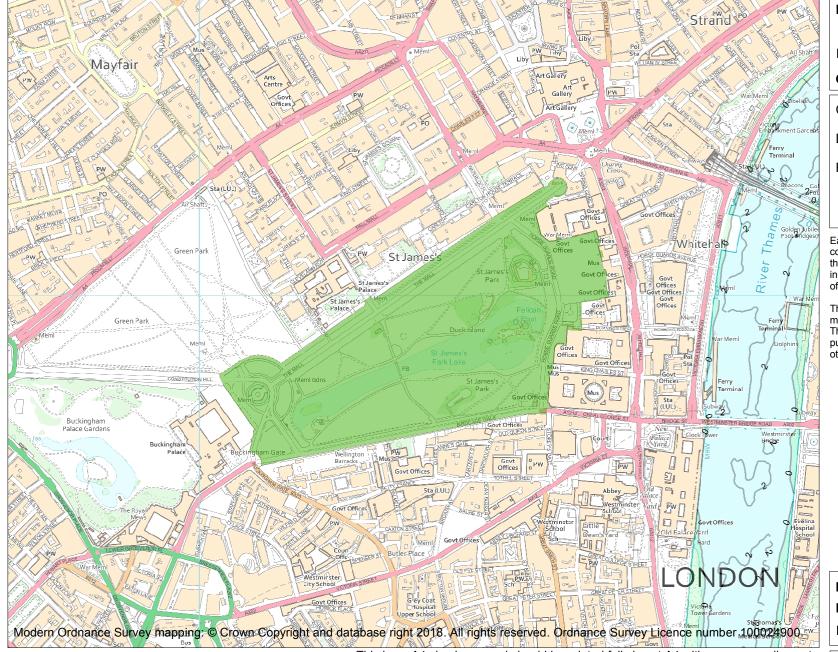

This is an A4 sized map and should be printed full size at A4 with no page scaling set.

Name: ST JAMES'S PARK

Heritage Category:

Park and Garden

1000483

List Entry No :

Grade:

County: Greater London Authority

District: City of Westminster

Parish: Non Civil Parish

Each official record of a registered garden or other land contains a map. The map here has been translated from the official map and that process may have introduced inaccuracies. Copies of maps that form part of the official record can be obtained from Historic England.

This map was delivered electronically and when printed may not be to scale and may be subject to distortions. The map and grid references are for identification purposes only and must be read in conjunction with other information in the record.

**List Entry NGR:** TQ2945579732

**Map Scale:** 1:10000

Print Date: 19 April 2024

HistoricEngland.org.uk