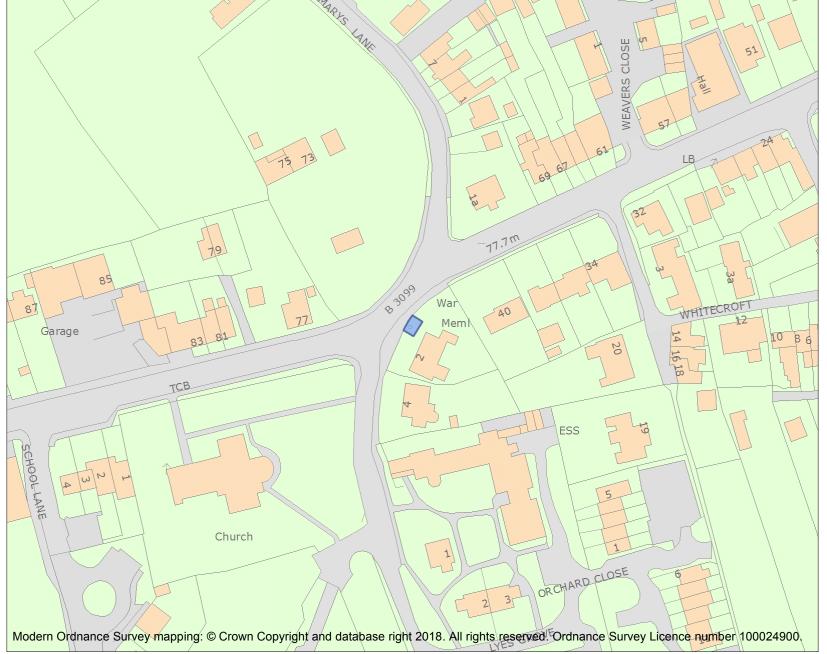

This is an A4 sized map and should be printed full size at A4 with no page scaling set.

Name: Dilton Marsh War Memorial

Heritage Category:

Listing

1451712

List Entry No :

Grade:

County:

District: Wiltshire

Parish: Dilton Marsh

For all entries pre-dating 4 April 2011 maps and national grid references do not form part of the official record of a listed building. In such cases the map here and the national grid reference are generated from the list entry in the official record and added later to aid identification of the principal listed building or buildings.

For all list entries made on or after 4 April 2011 the map here and the national grid reference do form part of the official record. In such cases the map and the national grid reference are to aid identification of the principal listed building or buildings only and must be read in conjunction with other information in the record.

Any object or structure fixed to the principal building or buildings and any object or structure within the curtilage of the building, which, although not fixed to the building, forms part of the land and has done so since before 1st July, 1948 is by law to be treated as part of the listed building.

This map was delivered electronically and when printed may not be to scale and may be subject to distortions.

List Entry NGR: ST8501049858

**Map Scale:** 1:1250

Print Date: 28 April 2024

HistoricEngland.org.uk