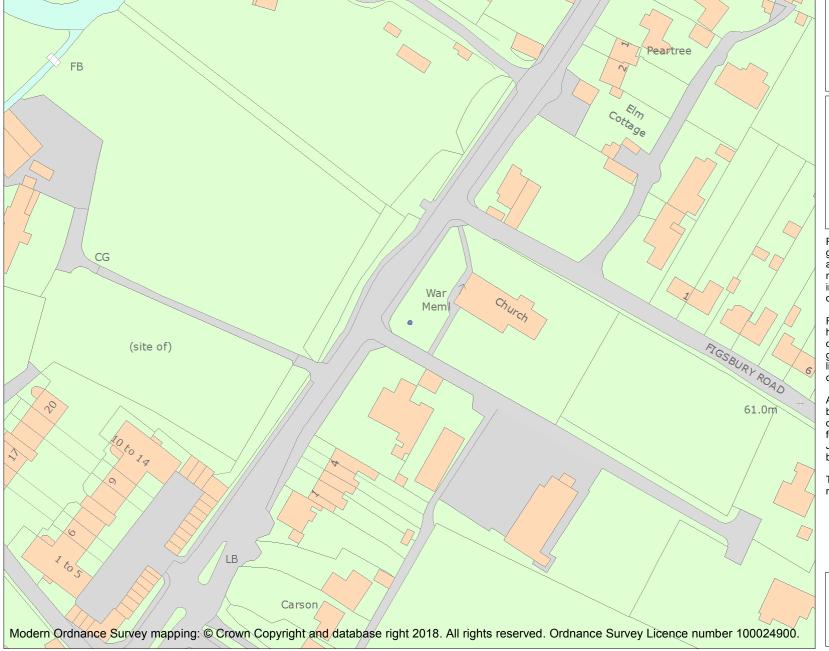

This is an A4 sized map and should be printed full size at A4 with no page scaling set.

Name: Winterbourne War Memorial

Heritage Category:

Listing

List Entry No :

1451945

Grade:

County:

District: Wiltshire

Parish: Winterbourne

For all entries pre-dating 4 April 2011 maps and national grid references do not form part of the official record of a listed building. In such cases the map here and the national grid reference are generated from the list entry in the official record and added later to aid identification of the principal listed building or buildings.

For all list entries made on or after 4 April 2011 the map here and the national grid reference do form part of the official record. In such cases the map and the national grid reference are to aid identification of the principal listed building or buildings only and must be read in conjunction with other information in the record.

This map was delivered electronically and when printed may not be to scale and may be subject to distortions.

List Entry NGR: SU1745234488

**Map Scale:** 1:1250

Print Date: 20 May 2024

HistoricEngland.org.uk