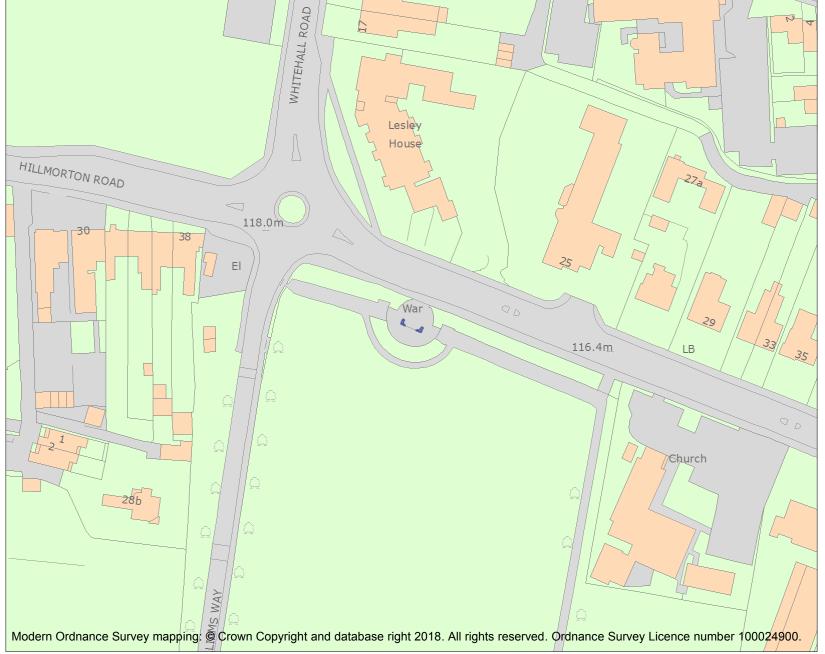

This is an A4 sized map and should be printed full size at A4 with no page scaling set.

Name: Whitehall Recreation Ground War Memorial Gates

Heritage Category:

Listing

1452202

List Entry No :

Grade:

County: Warwickshire

For all list entries made on or after 4 April 2011 the map here and the national grid reference do form part of the official record. In such cases the map and the national grid reference are to aid identification of the principal listed building or buildings only and must be read in conjunction with other information in the record.

This map was delivered electronically and when printed may not be to scale and may be subject to distortions.

List Entry NGR: SP5088474850

**Map Scale:** 1:1250

Print Date: 6 May 2024

HistoricEngland.org.uk