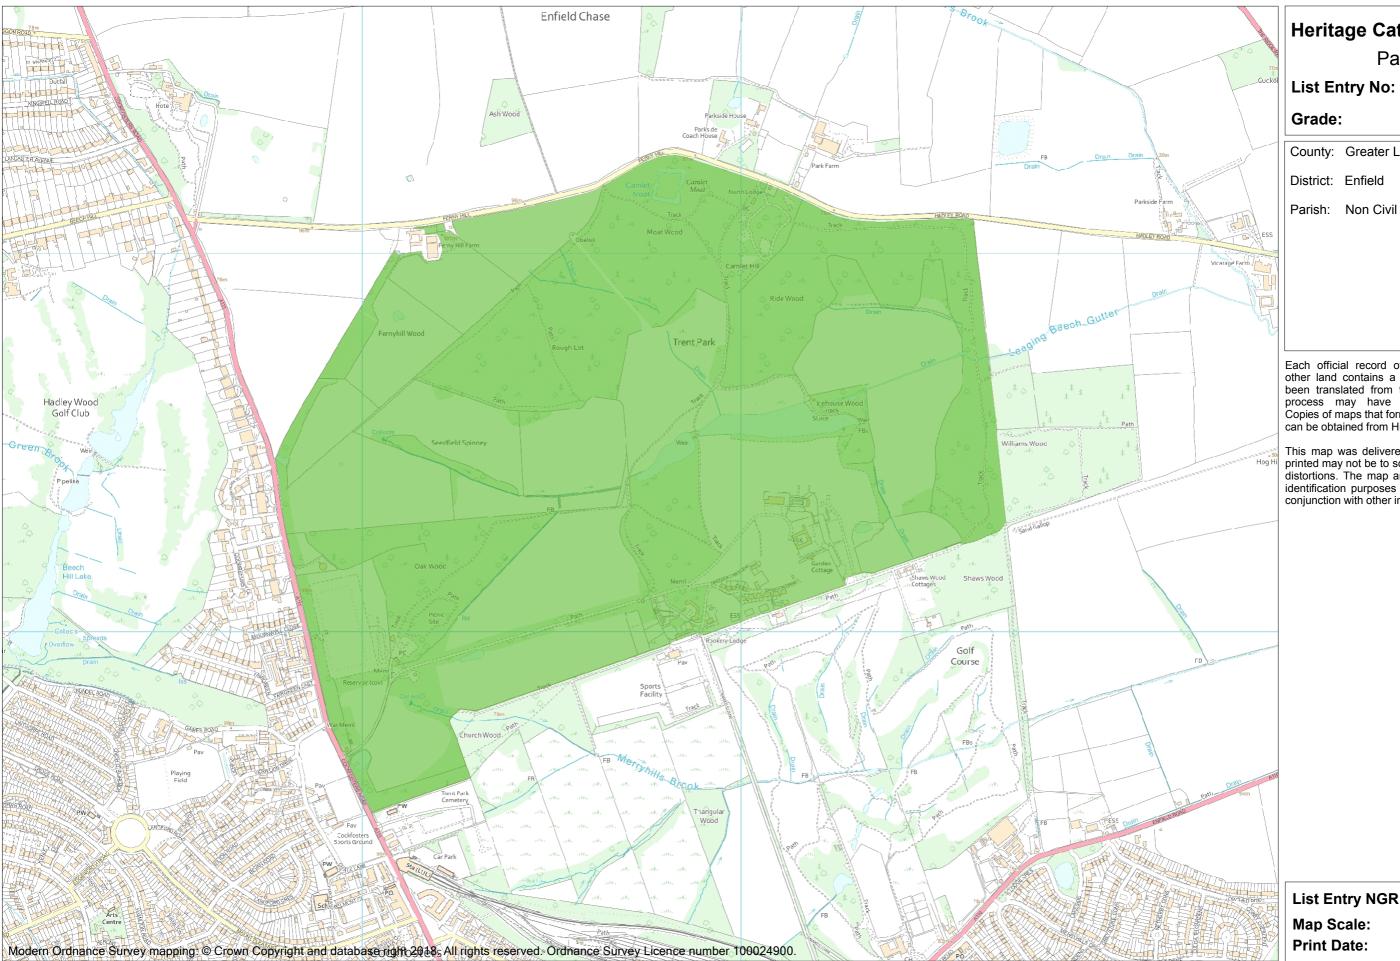

**Heritage Category:** 

Park and Garden

1000484

Grade:

County: Greater London Authority

District: Enfield

Parish: Non Civil Parish

Each official record of a registered garden or other land contains a map. The map here has been translated from the official map and that process may have introduced inaccuracies.
Copies of maps that form part of the official record can be obtained from Historic England.

This map was delivered electronically and when printed may not be to scale and may be subject to distortions. The map and grid references are for identification purposes only and must be read in conjunction with other information in the record.

**List Entry NGR**: TQ 28735 97589

Map Scale: 1:10000 **Print Date:** 29 April 2024

This is an A3 sized map and should be printed full size at A3 with no page scaling set

Name: TRENT PARK

HistoricEngland.org.uk