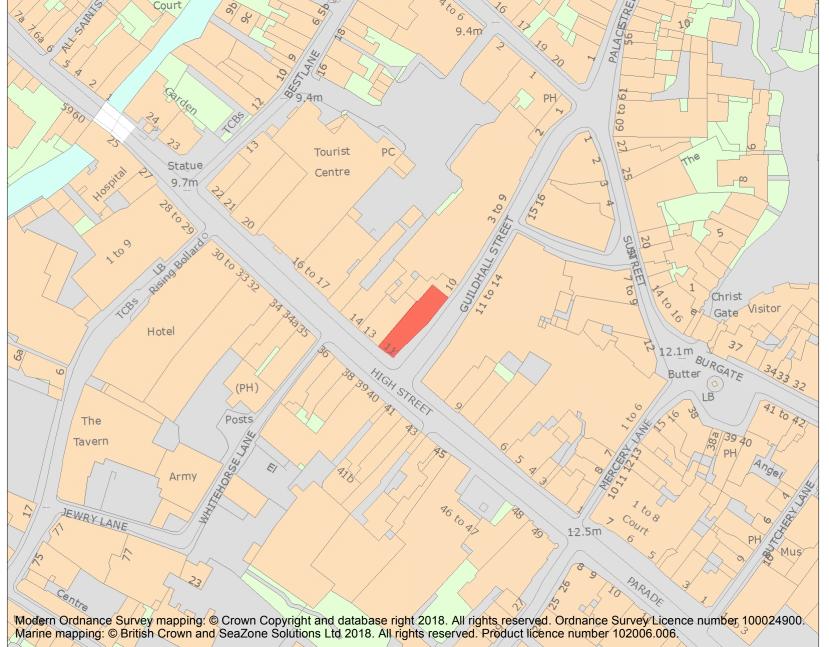

This is an A4 sized map and should be printed full size at A4 with no page scaling set.

Name: The Guildhall

Heritage Category:

Scheduling

**List Entry No:** 

1005164

County: Kent

District: Canterbury

Parish: Non Civil Parish

Each official record of a scheduled monument contains a map. New entries on the schedule from 1988 onwards include a digitally created map which forms part of the official record. For entries created in the years up to and including 1987 a hand-drawn map forms part of the official record. The map here has been translated from the official map and that process may have introduced inaccuracies. Copies of maps that form part of the official record can be obtained from Historic England.

This map was delivered electronically and when printed may not be to scale and may be subject to distortions. All maps and grid references are for identification purposes only and must be read in conjunction with other information in the record.

**List Entry NGR:** TR 14887 57862

**Map Scale:** 1:1250

Print Date: 3 May 2024