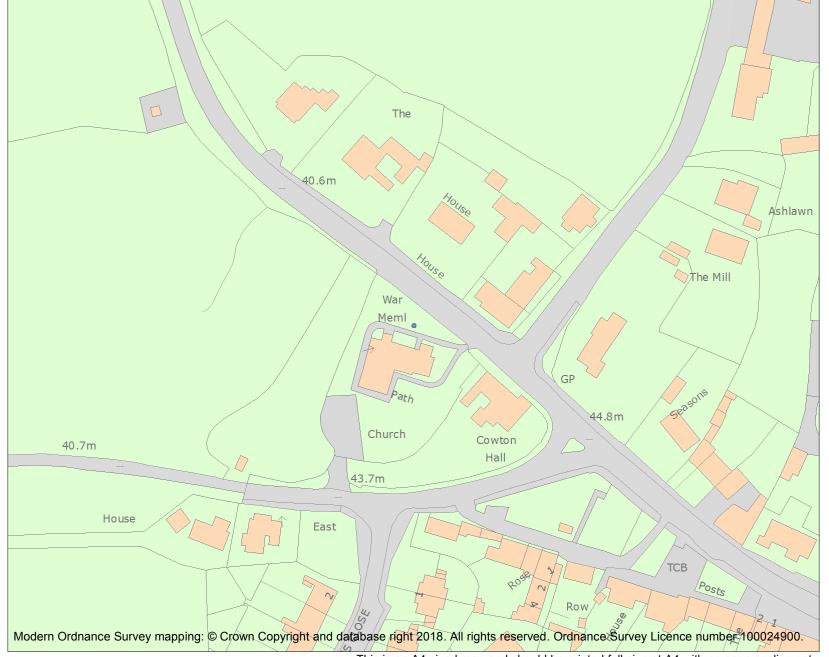

This is an A4 sized map and should be printed full size at A4 with no page scaling set.

Name: East Cowton War Memorial

Heritage Category:

Listing

**List Entry No**: 1452758

Grade:

County: North Yorkshire

District: Hambleton

This map was delivered electronically and when printed may not be to scale and may be subject to distortions.

List Entry NGR: NZ3068403311

**Map Scale:** 1:1250

Print Date: 20 May 2024

HistoricEngland.org.uk