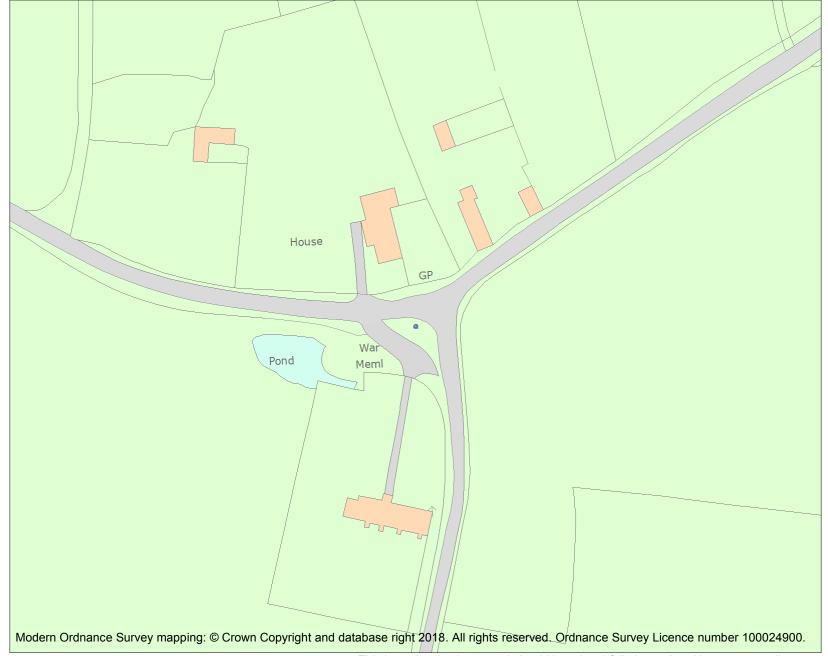

This is an A4 sized map and should be printed full size at A4 with no page scaling set.

Name: Blo Norton War Memorial

Heritage Category:

Listing

List Entry No: 1453319

Grade:

County: Norfolk

District: Breckland

Parish: Blo' Norton

For all entries pre-dating 4 April 2011 maps and national grid references do not form part of the official record of a listed building. In such cases the map here and the national grid reference are generated from the list entry in the official record and added later to aid identification of the principal listed building or buildings.

For all list entries made on or after 4 April 2011 the map here and the national grid reference do form part of the official record. In such cases the map and the national grid reference are to aid identification of the principal listed building or buildings only and must be read in conjunction with other information in the record.

This map was delivered electronically and when printed may not be to scale and may be subject to distortions.

List Entry NGR: TM0123079761

**Map Scale:** 1:1250

Print Date: 29 April 2024

HistoricEngland.org.uk