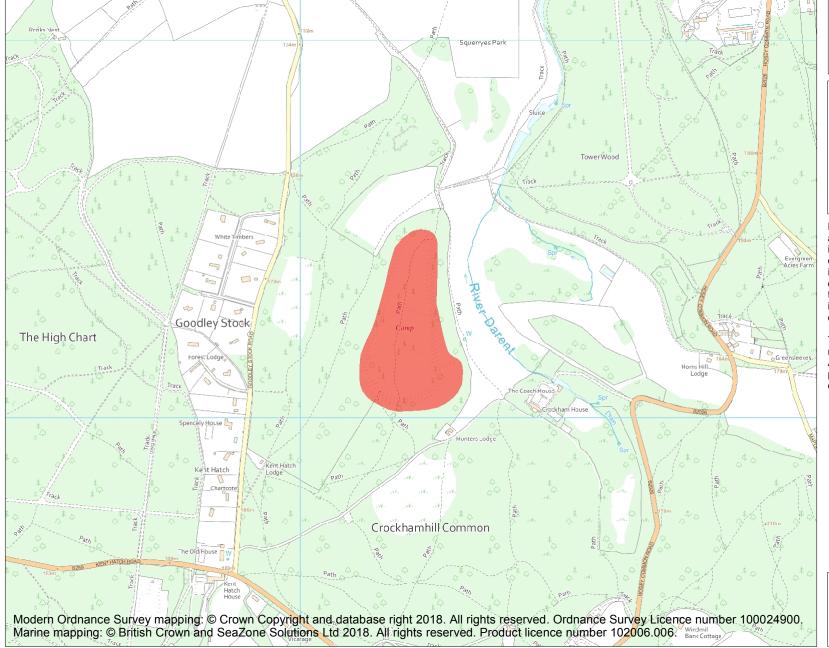

This is an A4 sized map and should be printed full size at A4 with no page scaling set.

Name: Camp at Squerryes Park

Heritage Category:

Scheduling

**List Entry No:** 

1005180

County: Kent

District: Sevenoaks

Parish: Westerham

Each official record of a scheduled monument contains a map. New entries on the schedule from 1988 onwards include a digitally created map which forms part of the official record. For entries created in the years up to and including 1987 a hand-drawn map forms part of the official record. The map here has been translated from the official map and that process may have introduced inaccuracies. Copies of maps that form part of the official record can be obtained from Historic England.

This map was delivered electronically and when printed may not be to scale and may be subject to distortions. All maps and grid references are for identification purposes only and must be read in conjunction with other information in the record.

**List Entry NGR:** TQ 44292 52256

**Map Scale:** 1:10000

Print Date: 6 May 2024