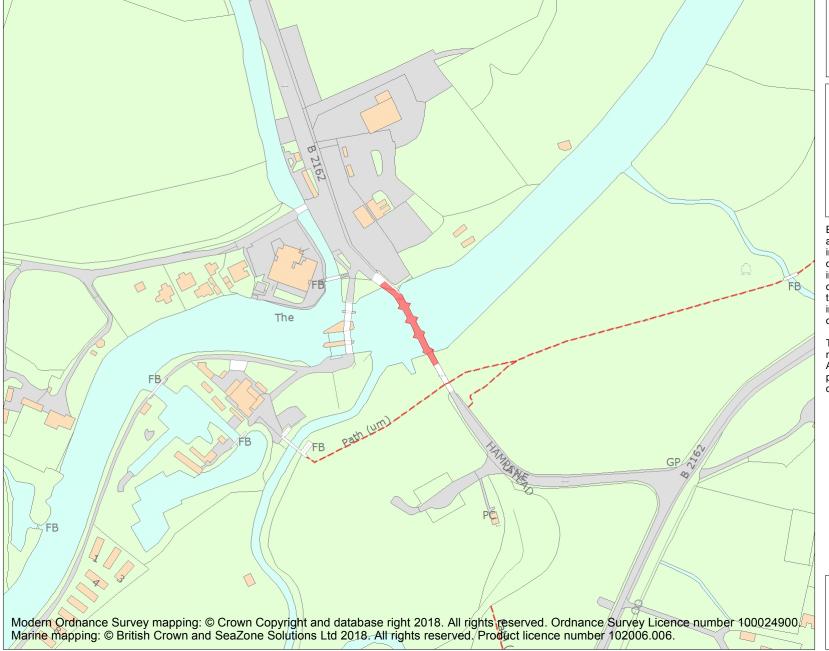

This is an A4 sized map and should be printed full size at A4 with no page scaling set.

Name: Twyford Bridge in Yalding parish

**Heritage Category:** 

Scheduling

**List Entry No:** 

1005186

County: Kent

District: Maidstone

Parish: Yalding

Each official record of a scheduled monument contains a map. New entries on the schedule from 1988 onwards include a digitally created map which forms part of the official record. For entries created in the years up to and including 1987 a hand-drawn map forms part of the official record. The map here has been translated from the official map and that process may have introduced inaccuracies. Copies of maps that form part of the official record can be obtained from Historic England.

This map was delivered electronically and when printed may not be to scale and may be subject to distortions. All maps and grid references are for identification purposes only and must be read in conjunction with other information in the record.

**List Entry NGR:** TQ 69067 49778

**Map Scale:** 1:2500

Print Date: 28 April 2024

HistoricEngland.org.uk