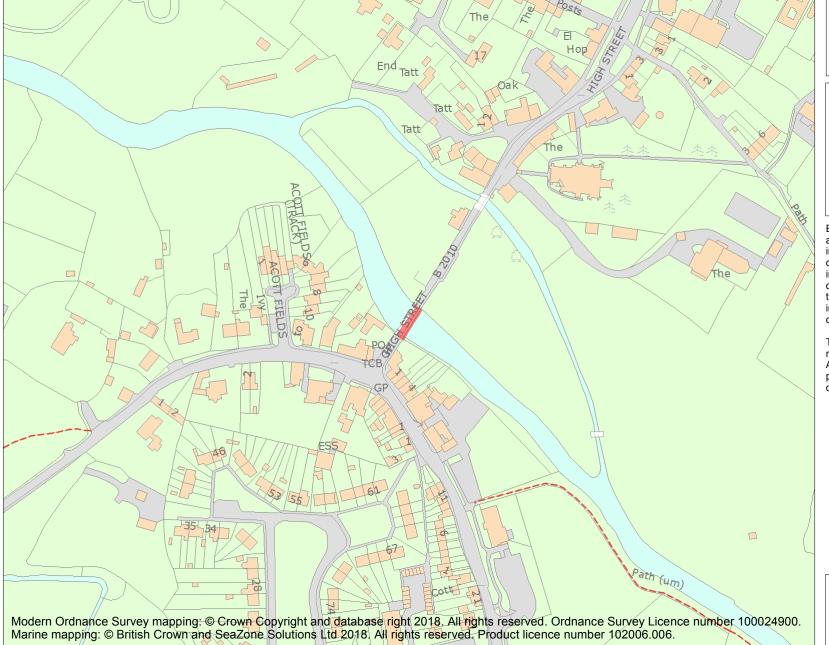

This is an A4 sized map and should be printed full size at A4 with no page scaling set.

Name: Yalding Bridge

## Heritage Category:

Scheduling

**List Entry No:** 

1005187

County: Kent

District: Maidstone

Parish: Yalding

Each official record of a scheduled monument contains a map. New entries on the schedule from 1988 onwards include a digitally created map which forms part of the official record. For entries created in the years up to and including 1987 a hand-drawn map forms part of the official record. The map here has been translated from the official map and that process may have introduced inaccuracies. Copies of maps that form part of the official record can be obtained from Historic England.

This map was delivered electronically and when printed may not be to scale and may be subject to distortions. All maps and grid references are for identification purposes only and must be read in conjunction with other information in the record.

**List Entry NGR:** TQ 69734 49974

**Map Scale:** 1:2500

Print Date: 2 May 2024