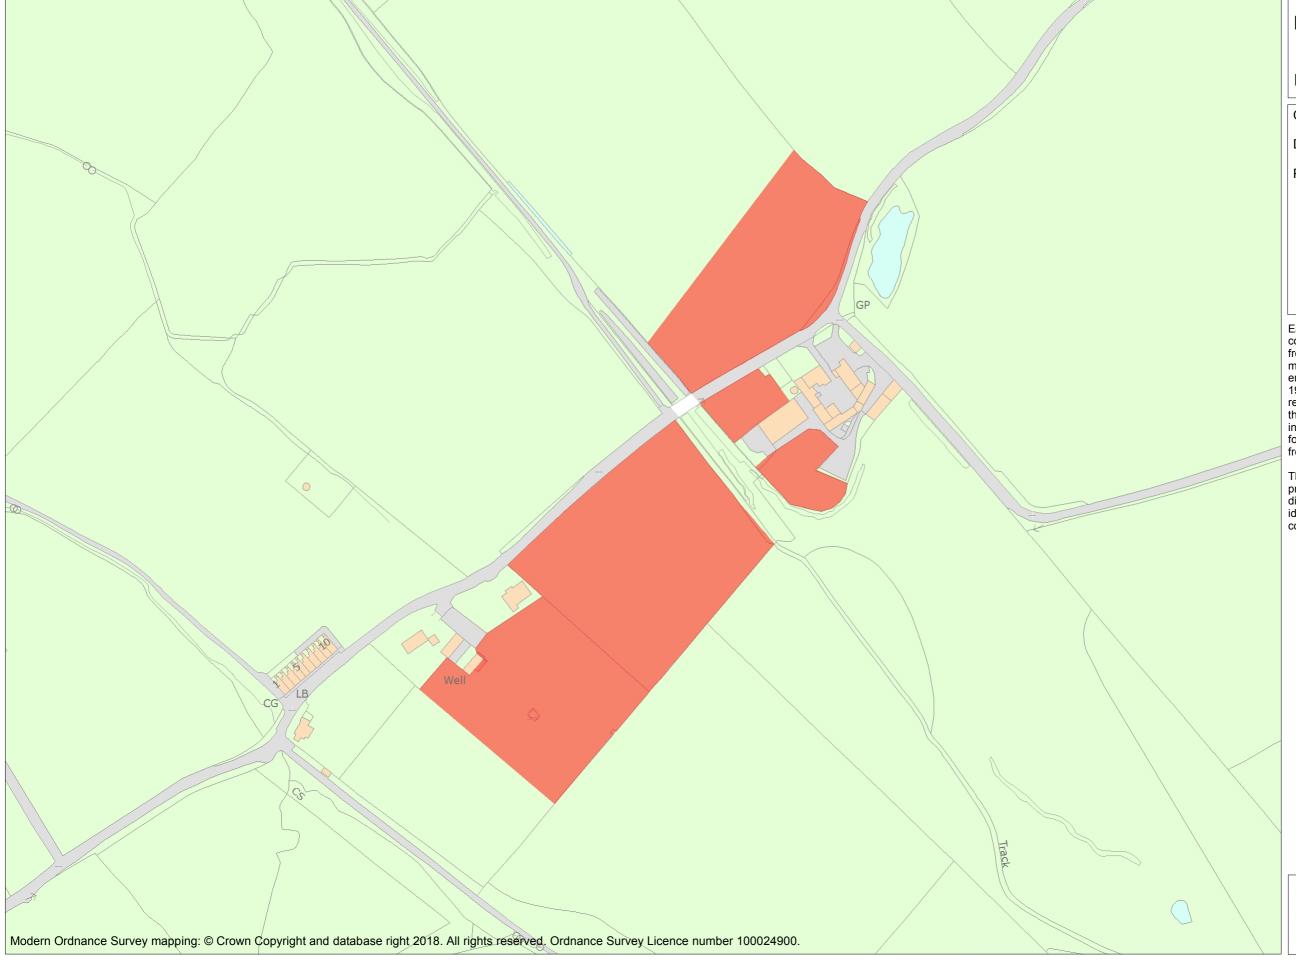

## **Heritage Category:**

Scheduling

1454454 **List Entry No:** 

County: Cumbria

District: Allerdale

Parish: Plumbland

Each official record of a scheduled monument contains a map. New entries on the schedule from 1988 onwards include a digitally created map which forms part of the official record. For entries created in the years up to and including 1987 a hand-drawn map forms part of the official record. The map here has been translated from the official map and that process may have introduced inaccuracies. Copies of maps that form part of the official record can be obtained from Historic England.

This map was delivered electronically and when printed may not be to scale and may be subject to distortions. All maps and grid references are for identification purposes only and must be read in conjunction with other information in the record.

**List Entry NGR**: NY1320538543

1:2500 Map Scale:

7 May 2024 **Print Date:** 

HistoricEngland.org.uk