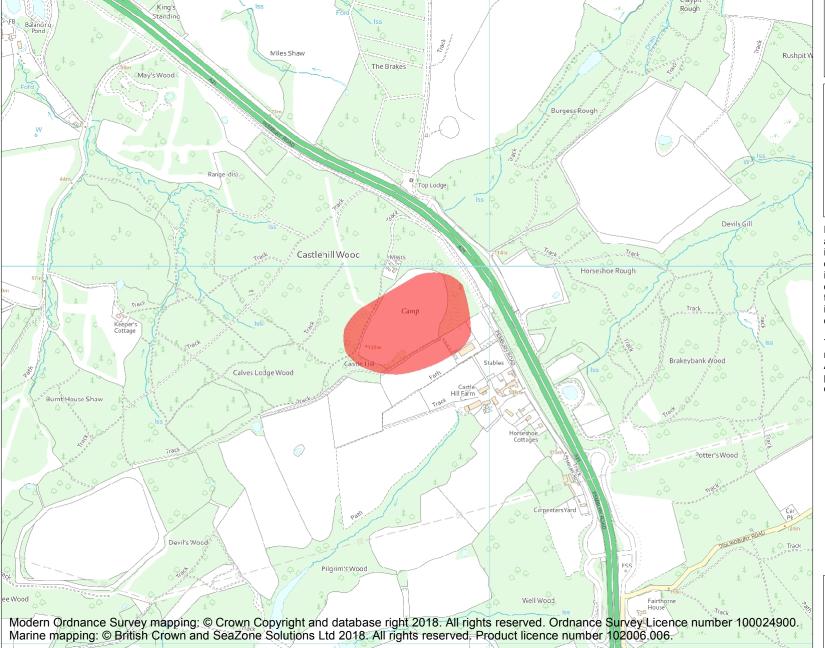

This is an A4 sized map and should be printed full size at A4 with no page scaling set.

Name: Castle Hill earthworks, Tonbridge

Heritage Category:

Scheduling

List Entry No :

1005191

County: Kent

District: Tunbridge Wells

**List Entry NGR:** TQ 60783 43840

**Map Scale:** 1:10000

Print Date: 27 April 2024