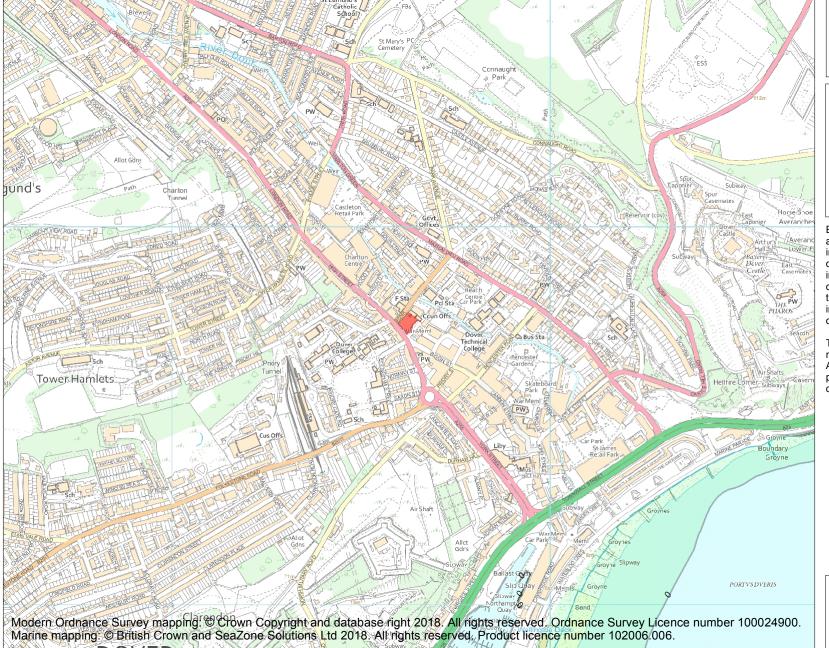

This is an A4 sized map and should be printed full size at A4 with no page scaling set.

Name: Maison Dieu

**Heritage Category:** 

Scheduling

**List Entry No:** 

1005192

County: Kent

District: Dover

Parish: Dover

Each official record of a scheduled monument contains a map. New entries on the schedule from 1988 onwards include a digitally created map which forms part of the official record. For entries created in the years up to and including 1987 a hand-drawn map forms part of the official record. The map here has been translated from the official map and that process may have introduced inaccuracies. Copies of maps that form part of the official record can be obtained from Historic England.

This map was delivered electronically and when printed may not be to scale and may be subject to distortions. All maps and grid references are for identification purposes only and must be read in conjunction with other information in the record.

**List Entry NGR:** TR 31627 41747

Map Scale: 1:10000

6 May 2024 **Print Date:** 