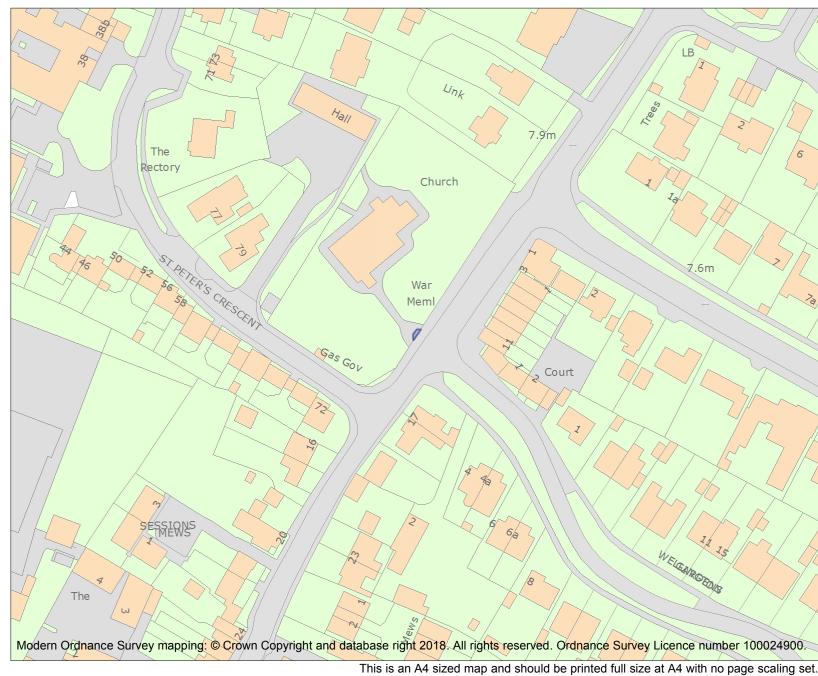

| Heritage Category: |             |         |
|--------------------|-------------|---------|
|                    |             | Listing |
| List Entry No :    |             | 1455360 |
| Grade:             |             | II      |
| County:            | West Sussex |         |
| District:          | Chichester  |         |
| Parish:            | Selsey      |         |
|                    |             |         |
|                    |             |         |

6

For all entries pre-dating 4 April 2011 maps and national grid references do not form part of the official record of a listed building. In such cases the map here and the national grid reference are generated from the list entry in the official record and added later to aid identification of the principal listed building or buildings.

For all list entries made on or after 4 April 2011 the map here and the national grid reference do form part of the official record. In such cases the map and the national grid reference are to aid identification of the principal listed building or buildings only and must be read in conjunction with other information in the record.

This map was delivered electronically and when printed may not be to scale and may be subject to distortions.

| List Entry NGR: | SZ8561093695  |
|-----------------|---------------|
| Map Scale:      | 1:1250        |
| Print Date:     | 25 April 2024 |

HistoricEngland.org.uk

Name: Selsey War Memorial