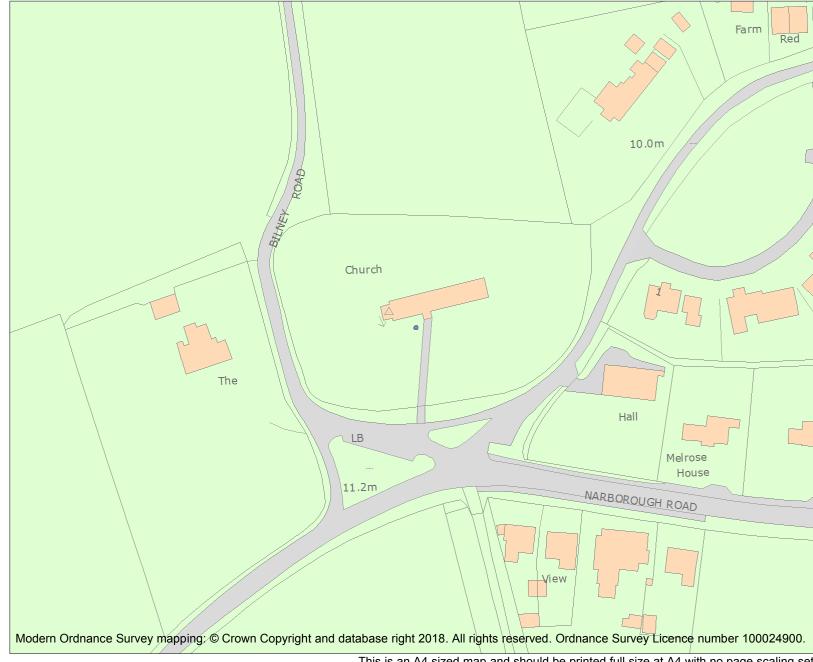

For all entries pre-dating 4 April 2011 maps and national grid references do not form part of the official record of a listed building. In such cases the map here and the national grid reference are generated from the list entry in the official record and added later to aid identification of the principal listed building or buildings.

For all list entries made on or after 4 April 2011 the map here and the national grid reference do form part of the official record. In such cases the map and the national grid reference are to aid identification of the principal listed building or buildings only and must be read in conjunction with other information in the record.

This map was delivered electronically and when printed may not be to scale and may be subject to distortions.

| List Entry NGR: | TF7207813849  |
|-----------------|---------------|
| Map Scale:      | 1:1250        |
| Print Date:     | 28 April 2024 |