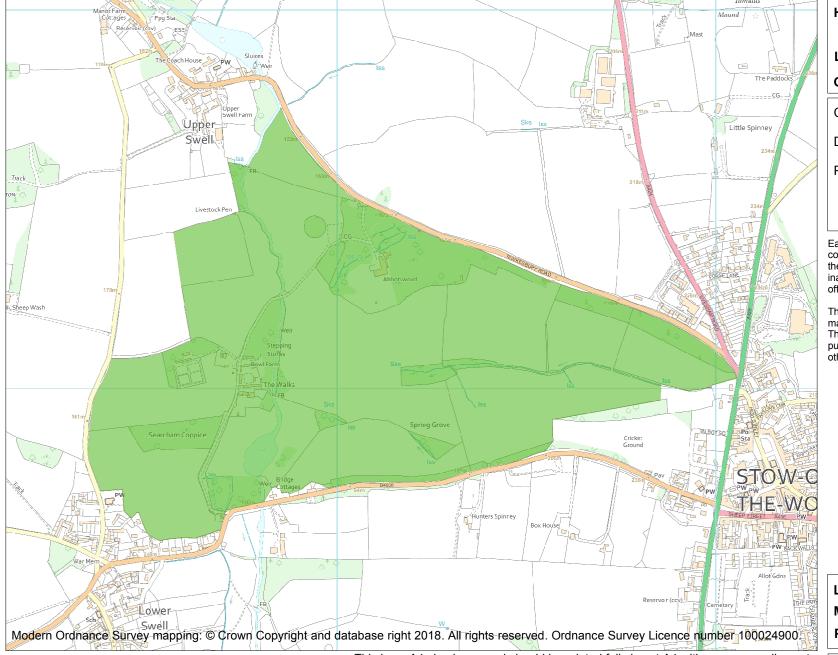

This is an A4 sized map and should be printed full size at A4 with no page scaling set.

Name: Abbotswood

Heritage Category:

Park and Garden

1000748

||\*

List Entry No :

Grade:

County: Gloucestershire

District: Cotswold

Parish: Swell, Stow-on-the-Wold

Each official record of a registered garden or other land contains a map. The map here has been translated from the official map and that process may have introduced inaccuracies. Copies of maps that form part of the official record can be obtained from Historic England.

This map was delivered electronically and when printed may not be to scale and may be subject to distortions. The map and grid references are for identification purposes only and must be read in conjunction with other information in the record.

List Entry NGR: SP1806426043

**Map Scale:** 1:10000

Print Date: 29 April 2024

HistoricEngland.org.uk