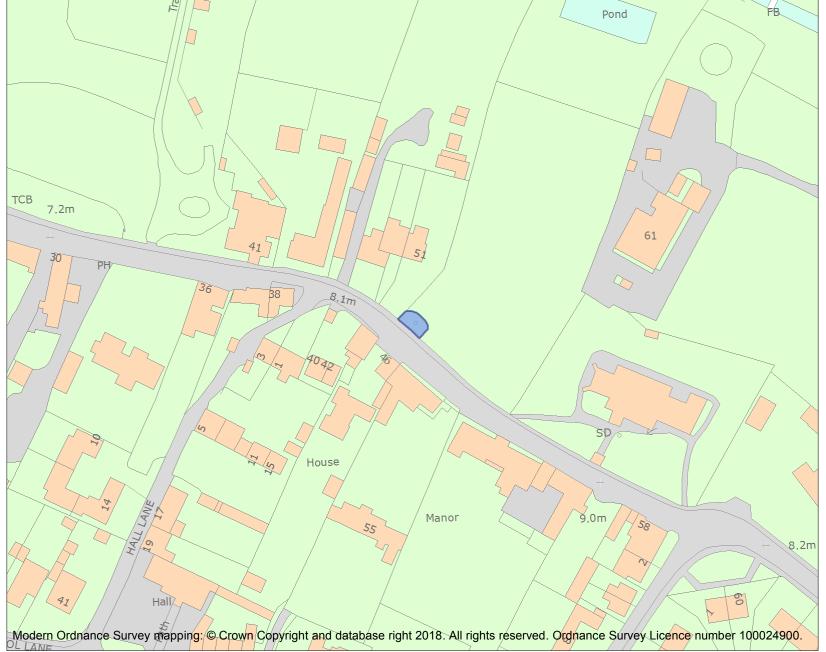

This is an A4 sized map and should be printed full size at A4 with no page scaling set.

Name: Northwold War Memorial

Heritage Category:

Listing 1456002

List Entry No :

Grade:

County: Norfolk

District: King's Lynn and West Norfolk

This map was delivered electronically and when printed may not be to scale and may be subject to distortions.

List Entry NGR: TL7551197025

**Map Scale:** 1:1250

Print Date: 23 April 2024

HistoricEngland.org.uk