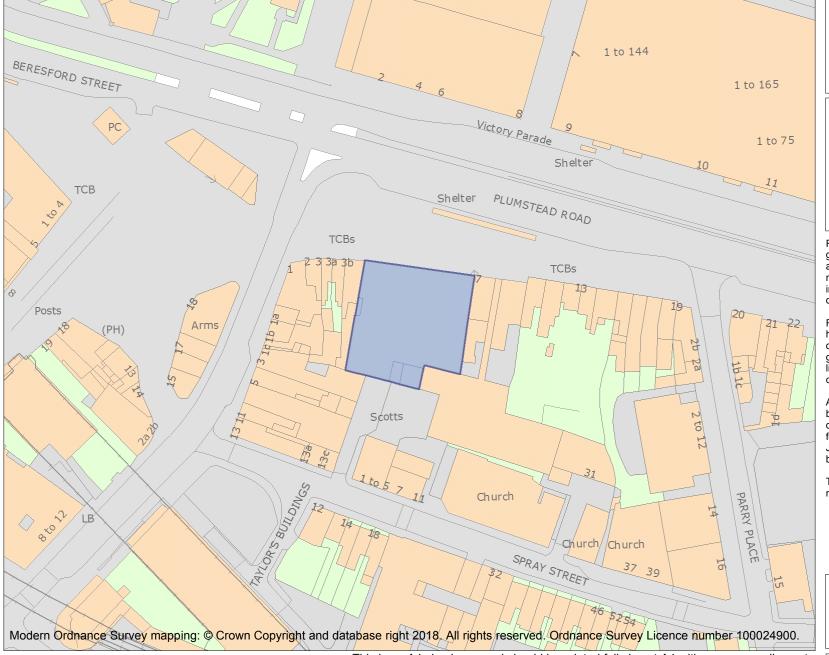

This is an A4 sized map and should be printed full size at A4 with no page scaling set.

Name: The former Woolwich Covered Market

Heritage Category:

Listing

1456184

List Entry No :

Grade:

County: Greater London Authority

For all list entries made on or after 4 April 2011 the map here and the national grid reference do form part of the official record. In such cases the map and the national grid reference are to aid identification of the principal listed building or buildings only and must be read in conjunction with other information in the record.

This map was delivered electronically and when printed may not be to scale and may be subject to distortions.

List Entry NGR: TQ4384378911

**Map Scale:** 1:1250

Print Date: 20 April 2024

HistoricEngland.org.uk