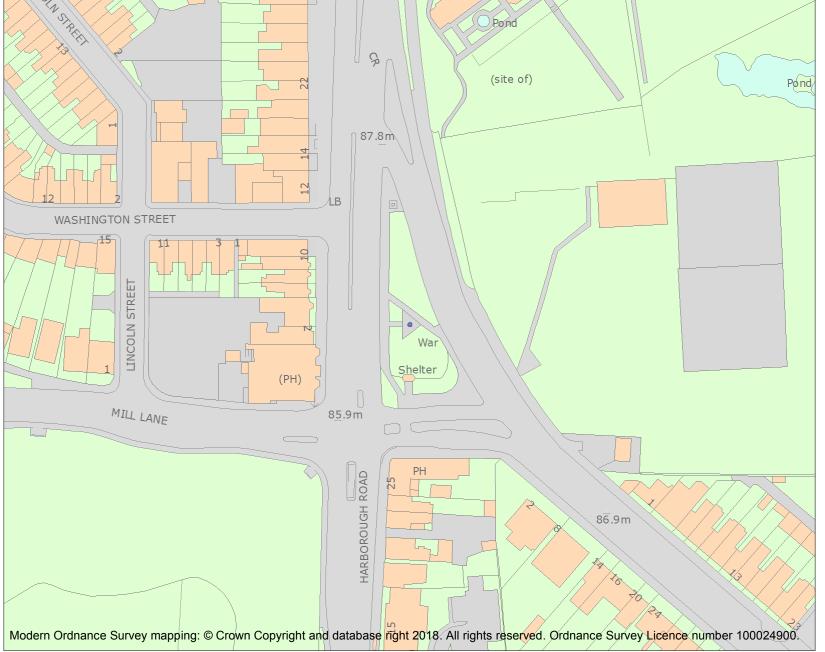

This is an A4 sized map and should be printed full size at A4 with no page scaling set.

Name: Kingsthorpe War Memorial

Heritage Category:

Listing

List Entry No: 1456370

Grade:

County:

District: West Northamptonshire

Parish: Kingsthorpe

For all entries pre-dating 4 April 2011 maps and national grid references do not form part of the official record of a listed building. In such cases the map here and the national grid reference are generated from the list entry in the official record and added later to aid identification of the principal listed building or buildings.

For all list entries made on or after 4 April 2011 the map here and the national grid reference do form part of the official record. In such cases the map and the national grid reference are to aid identification of the principal listed building or buildings only and must be read in conjunction with other information in the record.

Any object or structure fixed to the principal building or buildings and any object or structure within the curtilage of the building, which, although not fixed to the building, forms part of the land and has done so since before 1st July, 1948 is by law to be treated as part of the listed building.

This map was delivered electronically and when printed may not be to scale and may be subject to distortions.

List Entry NGR: SP7516262969

**Map Scale:** 1:1250

Print Date: 19 April 2024

HistoricEngland.org.uk