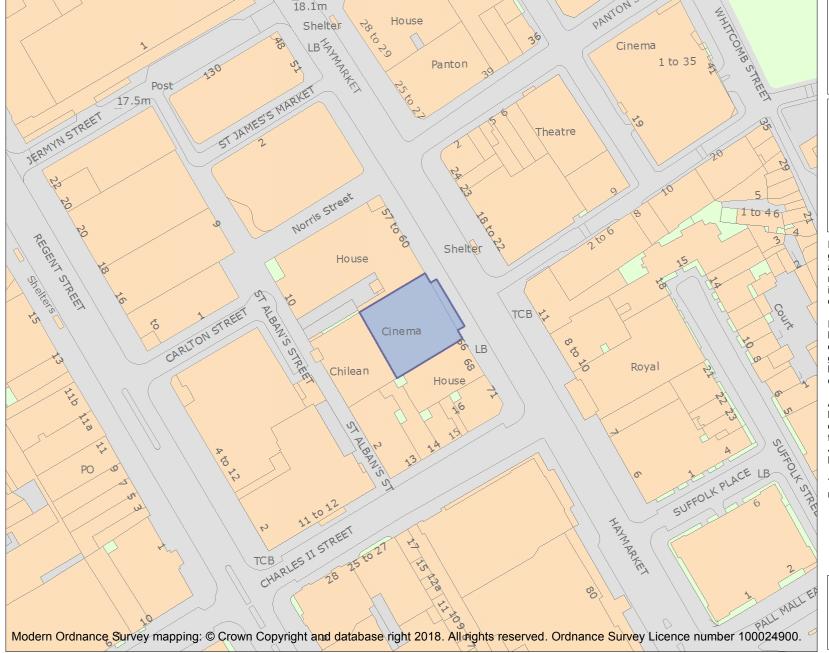

This is an A4 sized map and should be printed full size at A4 with no page scaling set.

Name: The former Carlton Theatre

Heritage Category:

Listing

1456493

List Entry No :

Grade:

County: Greater London Authority

This map was delivered electronically and when printed may not be to scale and may be subject to distortions.

List Entry NGR: TQ2970680522

**Map Scale:** 1:1250

Print Date: 5 May 2024

HistoricEngland.org.uk