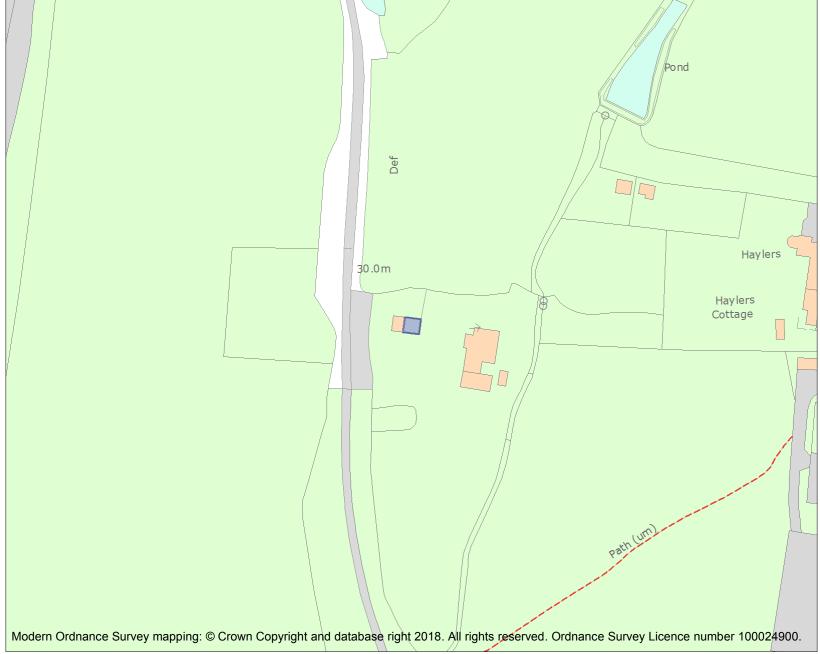

This is an A4 sized map and should be printed full size at A4 with no page scaling set.

Name: Blue Idol stable

Heritage Category:

Listing

List Entry No :

1457150

Grade:

County: West Sussex

This map was delivered electronically and when printed may not be to scale and may be subject to distortions.

List Entry NGR: TQ1071723136

**Map Scale:** 1:1250

Print Date: 20 May 2024

HistoricEngland.org.uk