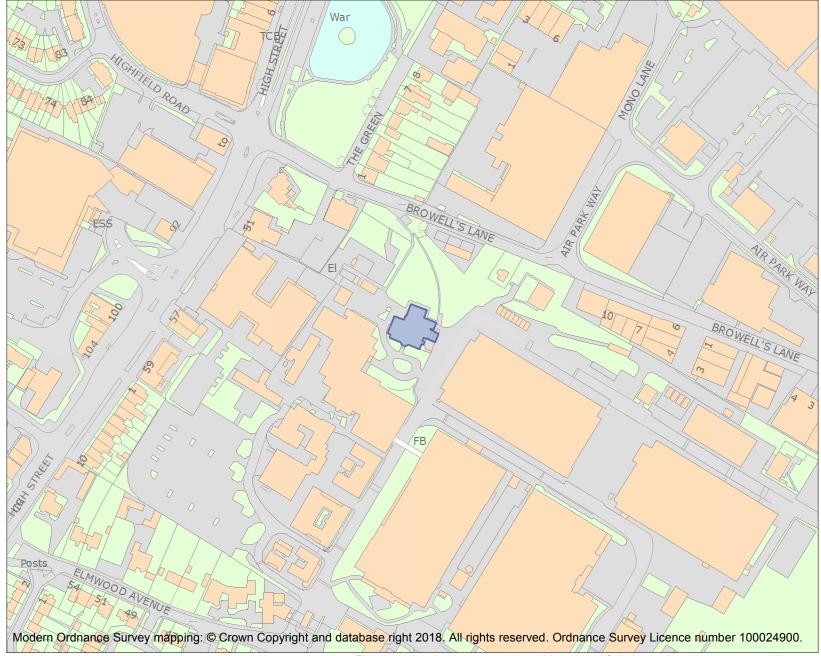

This is an A4 sized map and should be printed full size at A4 with no page scaling set.

| Heritage Category: |                          |         |  |
|--------------------|--------------------------|---------|--|
|                    |                          | Listing |  |
| List Entry No :    |                          | 1189466 |  |
| Grade:             |                          | II      |  |
| County:            | Greater London Authority |         |  |
| District:          | Hounslow                 |         |  |
| Parish:            | Non Civil Parish         |         |  |
|                    |                          |         |  |
|                    |                          |         |  |

For all entries pre-dating 4 April 2011 maps and national grid references do not form part of the official record of a listed building. In such cases the map here and the national grid reference are generated from the list entry in the official record and added later to aid identification of the principal listed building or buildings.

For all list entries made on or after 4 April 2011 the map here and the national grid reference do form part of the official record. In such cases the map and the national grid reference are to aid identification of the principal listed building or buildings only and must be read in conjunction with other information in the record.

Any object or structure fixed to the principal building or buildings and any object or structure within the curtilage of the building, which, although not fixed to the building, forms part of the land and has done so since before 1st July, 1948 is by law to be treated as part of the listed building.

This map was delivered electronically and when printed may not be to scale and may be subject to distortions.

| List Entry NGR: | TQ1062172750 |  |
|-----------------|--------------|--|
| Map Scale:      | 1:2500       |  |
| Print Date:     | 4 May 2024   |  |

HistoricEngland.org.uk

Name: Feltham House