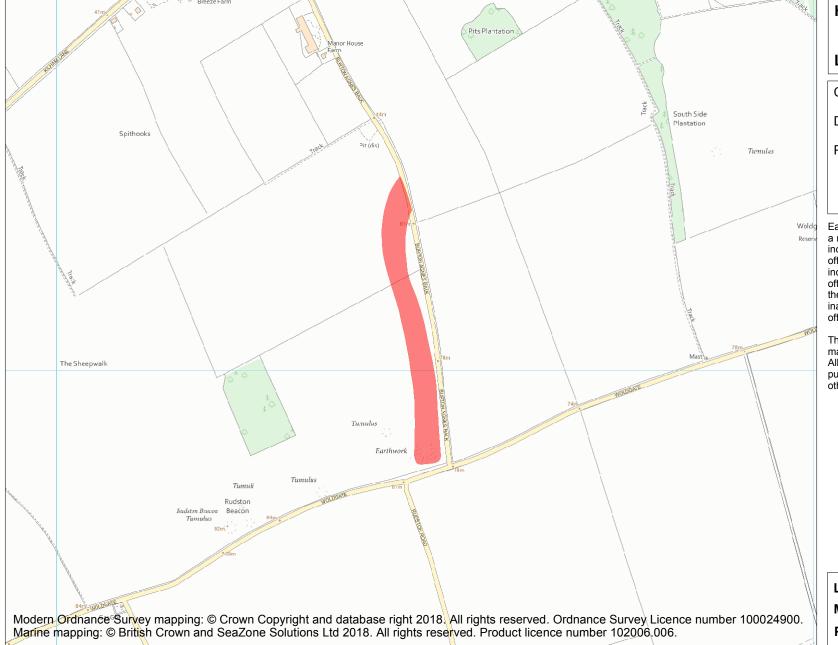

This is an A4 sized map and should be printed full size at A4 with no page scaling set.

Name: Earthwork on the Sheepwalk stretching N from Wold Gate for 530yds (480m)