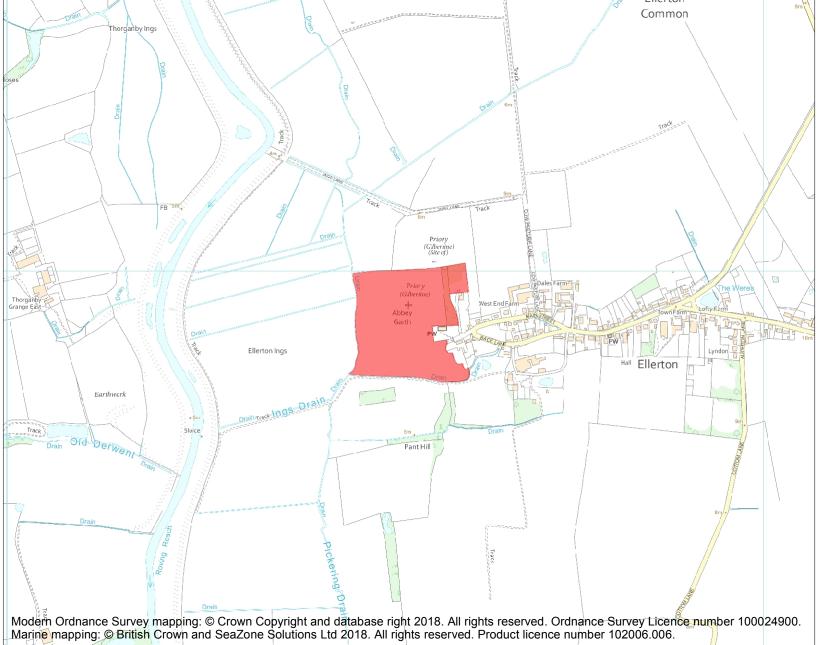

Name: Site of Ellerton Priory

This is an A4 sized map and should be printed full size at A4 with no page scaling set.

**Heritage Category:** 

Scheduling

1005225

**List Entry No:** 

County:

District: East Riding of Yorkshire

Parish: Ellerton

Each official record of a scheduled monument contains a map. New entries on the schedule from 1988 onwards include a digitally created map which forms part of the official record. For entries created in the years up to and including 1987 a hand-drawn map forms part of the official record. The map here has been translated from the official map and that process may have introduced inaccuracies. Copies of maps that form part of the official record can be obtained from Historic England.

This map was delivered electronically and when printed may not be to scale and may be subject to distortions. All maps and grid references are for identification purposes only and must be read in conjunction with other information in the record.

**List Entry NGR:** SE 70063 39862

Map Scale: 1:10000

27 April 2024 **Print Date:** 

HistoricEngland.org.uk