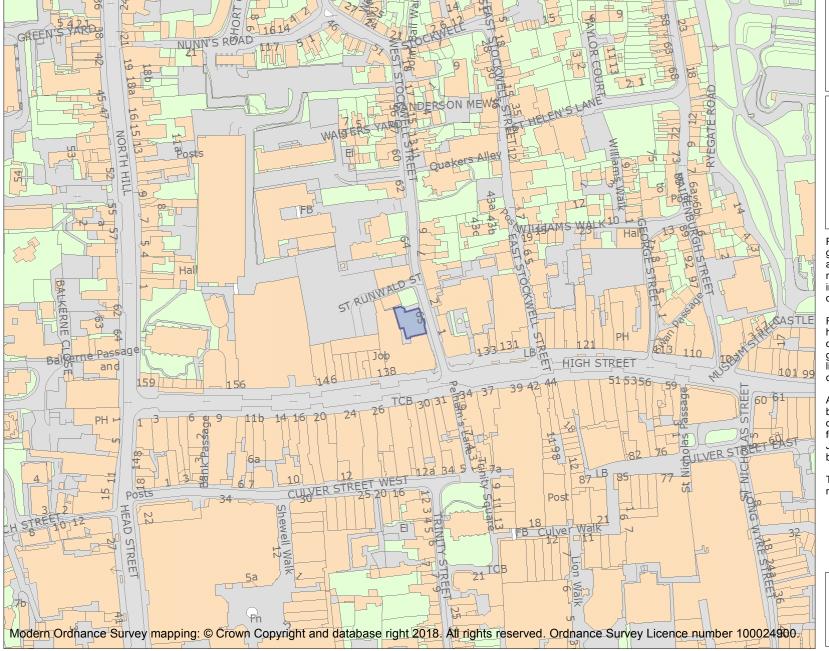

This is an A4 sized map and should be printed full size at A4 with no page scaling set.

Name: Former Public Library

Heritage Category:

Listing

List Entry No: 1457674

Grade:

County: Essex

District: Colchester

Parish: Non Civil Parish

For all entries pre-dating 4 April 2011 maps and national grid references do not form part of the official record of a listed building. In such cases the map here and the national grid reference are generated from the list entry in the official record and added later to aid identification of the principal listed building or buildings.

For all list entries made on or after 4 April 2011 the map here and the national grid reference do form part of the official record. In such cases the map and the national grid reference are to aid identification of the principal listed building or buildings only and must be read in conjunction with other information in the record.

Any object or structure fixed to the principal building or buildings and any object or structure within the curtilage of the building, which, although not fixed to the building, forms part of the land and has done so since before 1st July, 1948 is by law to be treated as part of the listed building.

This map was delivered electronically and when printed may not be to scale and may be subject to distortions.

List Entry NGR: TL9958825251

**Map Scale:** 1:2500

Print Date: 2 May 2024

HistoricEngland.org.uk