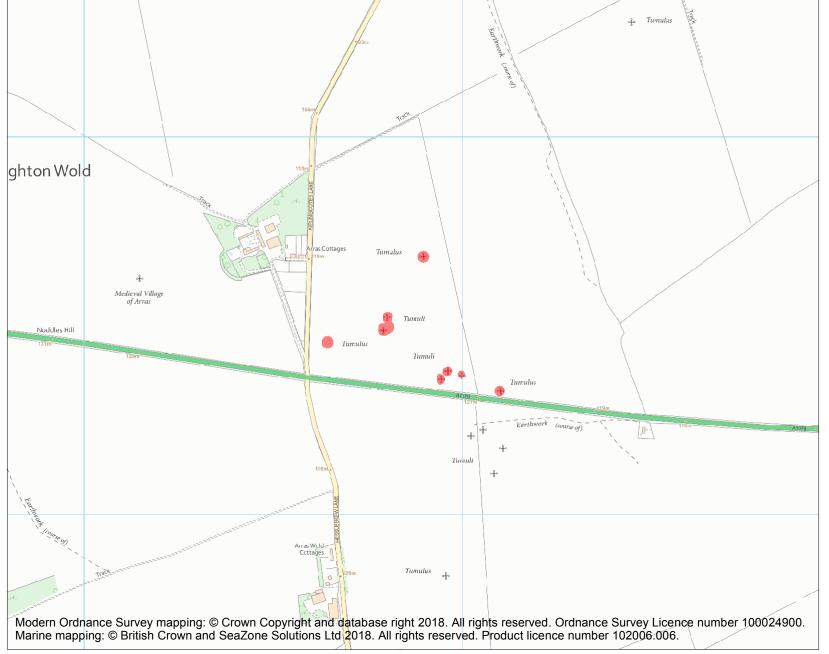

This is an A4 sized map and should be printed full size at A4 with no page scaling set.

Name: Nine round barrows SE of Arras Cottages

Heritage Category:

Scheduling

1005228

List Entry No :

County:

District: East Riding of Yorkshire

Parish: Market Weighton

Each official record of a scheduled monument contains a map. New entries on the schedule from 1988 onwards include a digitally created map which forms part of the official record. For entries created in the years up to and including 1987 a hand-drawn map forms part of the official record. The map here has been translated from the official map and that process may have introduced inaccuracies. Copies of maps that form part of the official record can be obtained from Historic England.

This map was delivered electronically and when printed may not be to scale and may be subject to distortions. All maps and grid references are for identification purposes only and must be read in conjunction with other information in the record.

**List Entry NGR:** SE 92798 41505

**Map Scale:** 1:10000

Print Date: 5 May 2024