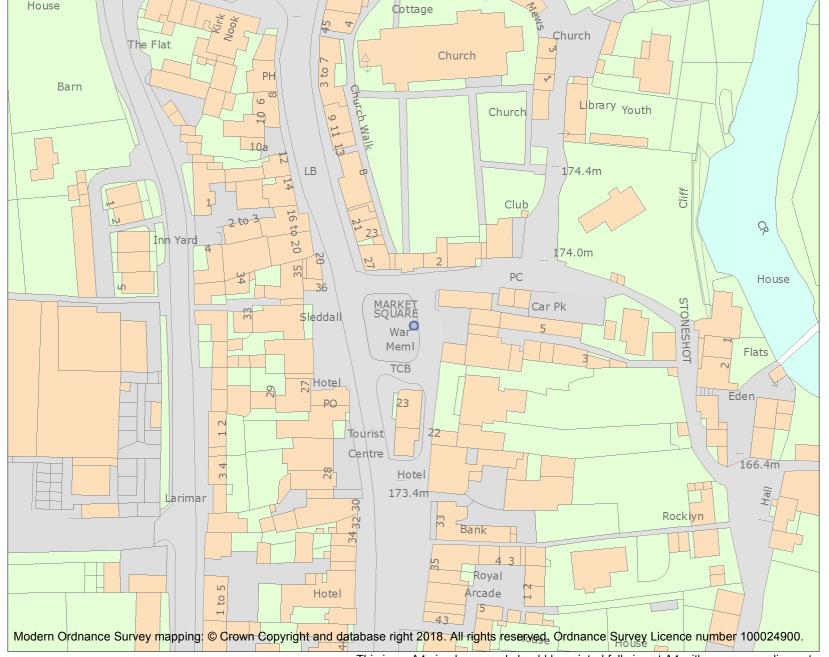

This is an A4 sized map and should be printed full size at A4 with no page scaling set.

Name: Kirkby Stephen War Memorial

Heritage Category:

Listing

1457753

List Entry No :

Grade:

County: Cumbria

This map was delivered electronically and when printed may not be to scale and may be subject to distortions.

List Entry NGR: NY7751208730

**Map Scale:** 1:1250

Print Date: 29 April 2024

HistoricEngland.org.uk