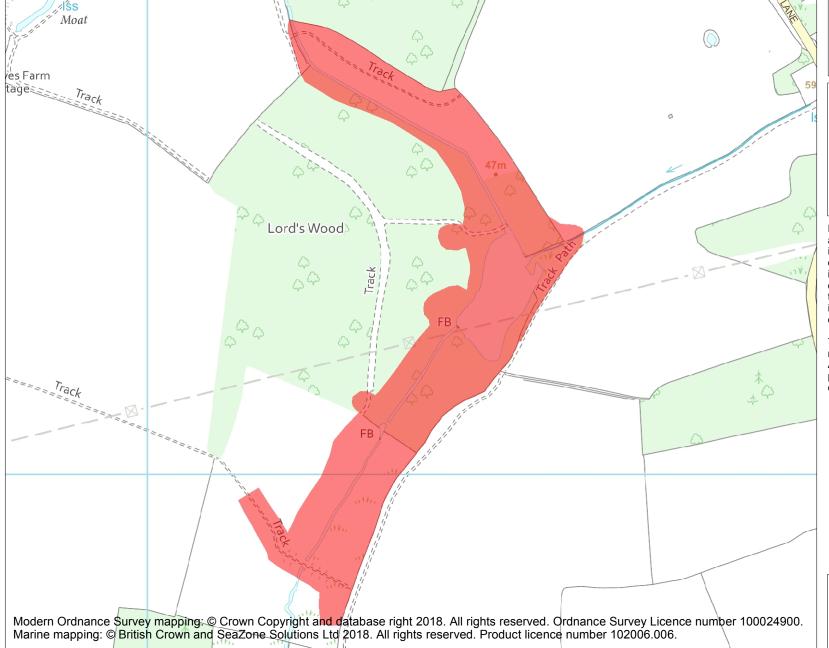

This is an A4 sized map and should be printed full size at A4 with no page scaling set.

Name: Hunsdon Brook Fishponds

Heritage Category:

Scheduling

**List Entry No:** 

1457907

County: Hertfordshire

District: East Hertfordshire

Parish: Hunsdon

Each official record of a scheduled monument contains a map. New entries on the schedule from 1988 onwards include a digitally created map which forms part of the official record. For entries created in the years up to and including 1987 a hand-drawn map forms part of the official record. The map here has been translated from the official map and that process may have introduced inaccuracies. Copies of maps that form part of the official record can be obtained from Historic England.

This map was delivered electronically and when printed may not be to scale and may be subject to distortions. All maps and grid references are for identification purposes only and must be read in conjunction with other information in the record.

List Entry NGR: TL4134912202

**Map Scale:** 1:5000

Print Date: 9 May 2024