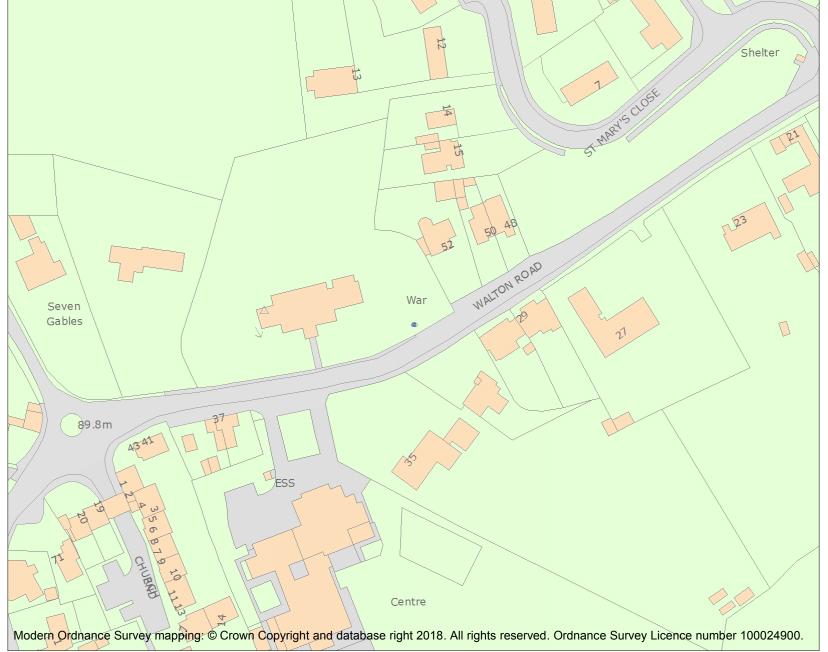

This is an A4 sized map and should be printed full size at A4 with no page scaling set.

Name: Wavendon War Memorial Cross

Heritage Category:

Listing

List Entry No: 1458148

Grade:

County:

District: Milton Keynes

This map was delivered electronically and when printed may not be to scale and may be subject to distortions.

List Entry NGR: SP9118837193

**Map Scale:** 1:1250

Print Date: 2 May 2024

HistoricEngland.org.uk