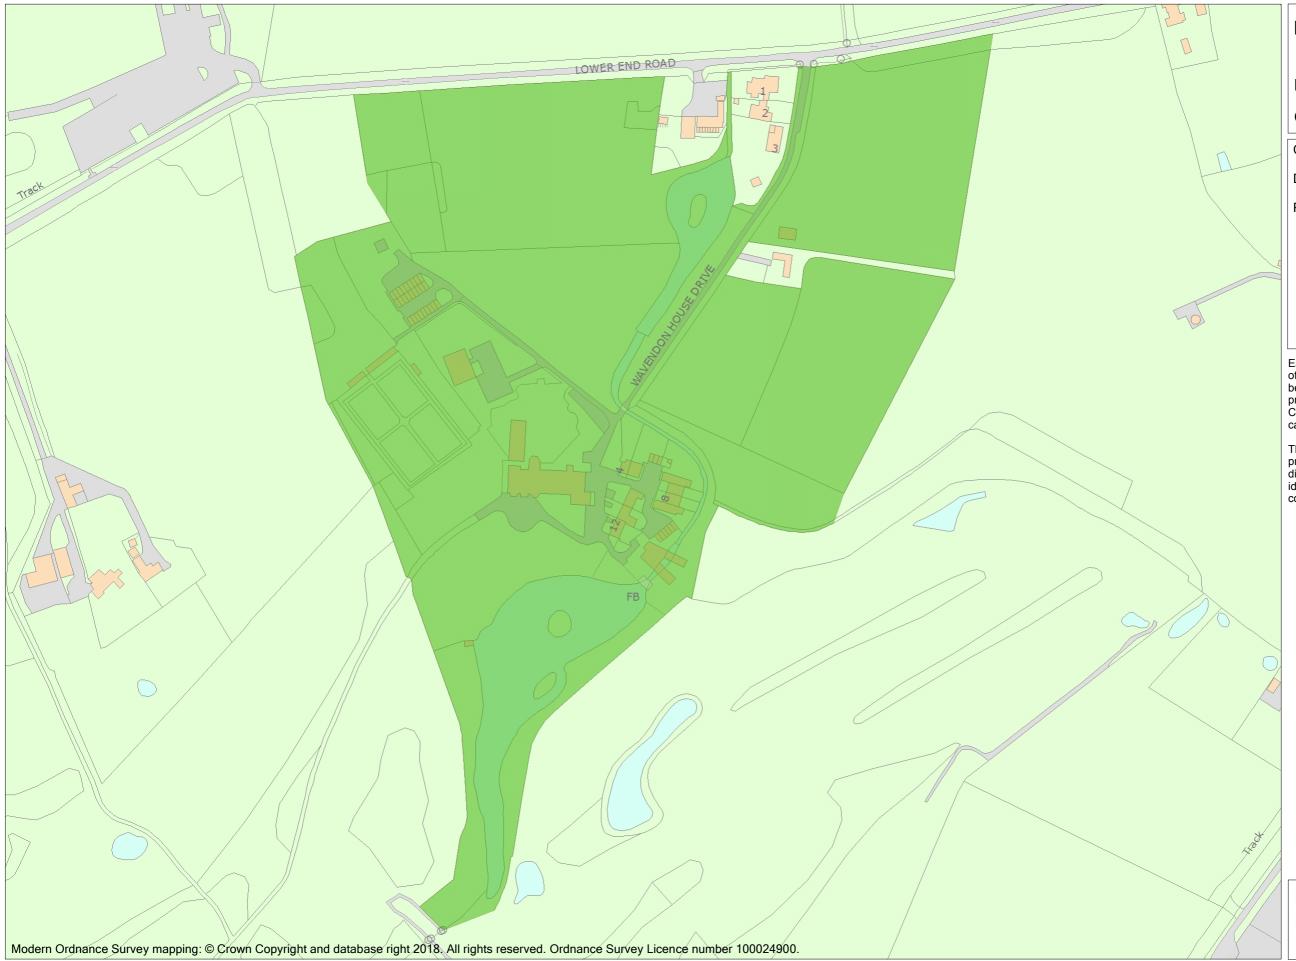

**Heritage Category:** 

Park and Garden

**List Entry No:** 1458292

Grade:

County:

District: Milton Keynes

Parish: Wavendon

Each official record of a registered garden or other land contains a map. The map here has been translated from the official map and that process may have introduced inaccuracies. Copies of maps that form part of the official record can be obtained from Historic England.

This map was delivered electronically and when printed may not be to scale and may be subject to distortions. The map and grid references are for identification purposes only and must be read in conjunction with other information in the record.

List Entry NGR: SP9249037631

 Map Scale:
 1:2500

 Print Date:
 20 May 2024

This is an A3 sized map and should be printed full size at A3 with no page scaling set

Name: Wavendon House landscape

HistoricEngland.org.uk