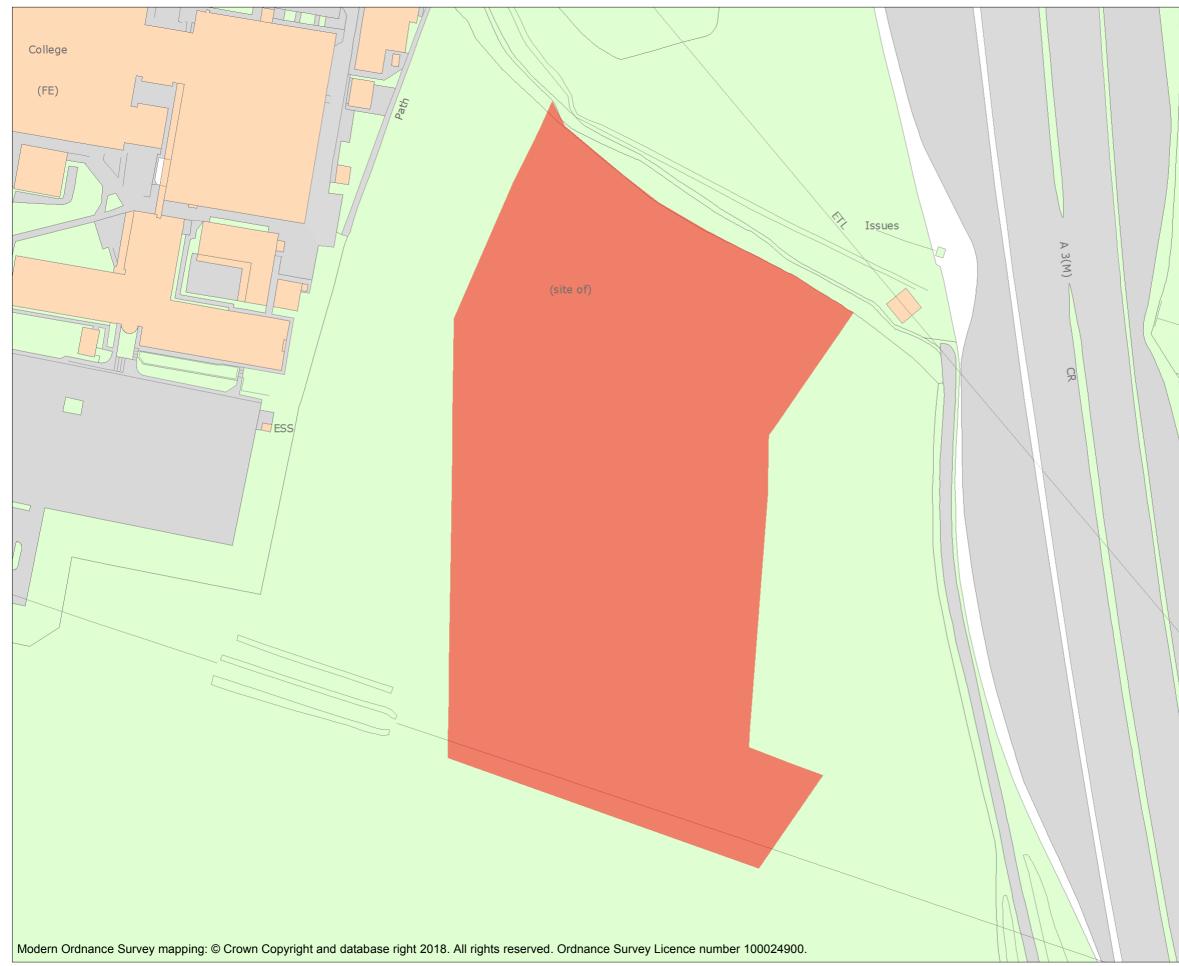

Name: Roman villa and section of Roman road south-west of Littlepark Wood

This is an A3 sized map and should be printed full size at A3 with no page scaling set

## List Entry No:

1001859

County: Hampshire

District: Havant

Parish: Non Civil Parish

Each official record of a scheduled monument contains a map. New entries on the schedule from 1988 onwards include a digitally created map which forms part of the official record. For entries created in the years up to and including 1987 a hand-drawn map forms part of the official record. The map here has been translated from the official map and that process may have introduced inaccuracies. Copies of maps that form part of the official record can be obtained from Historic England.

This map was delivered electronically and when printed may not be to scale and may be subject to distortions. All maps and grid references are for identification purposes only and must be read in conjunction with other information in the record.

List Entry NGR: SU6917907192 Map Scale: 1:1250 Print Date: 17 April 2024

Historic England

HistoricEngland.org.uk