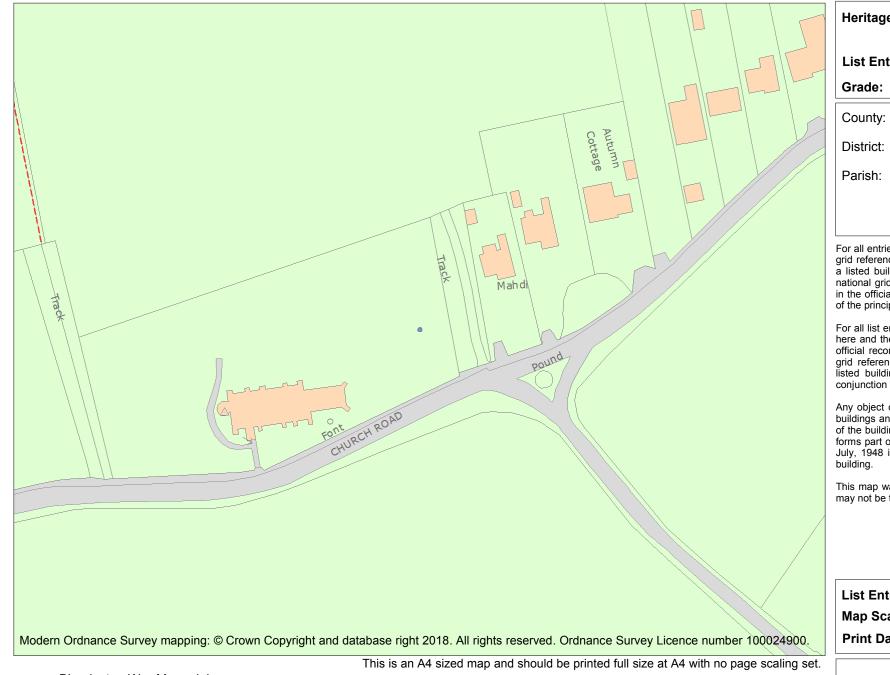

| tage Category: |              |         |  |
|----------------|--------------|---------|--|
|                |              | Listing |  |
| Entry No :     |              | 1458624 |  |
| de:            |              | II      |  |
| nty:           | Suffolk      |         |  |
| ict:           | East Suffolk |         |  |
| sh:            | Blundeston   |         |  |
|                |              |         |  |
|                |              |         |  |

Name: Blundeston War Memorial