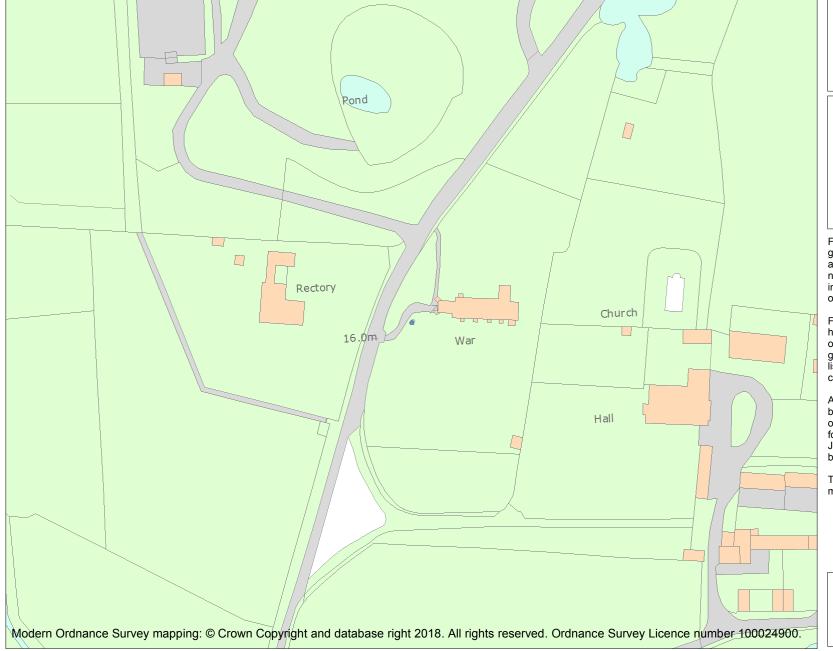

This is an A4 sized map and should be printed full size at A4 with no page scaling set.

Name: Knodishall War Memorial

Heritage Category:

Listing

List Entry No: 1458639

Grade:

County: Suffolk

District: East Suffolk

This map was delivered electronically and when printed may not be to scale and may be subject to distortions.

List Entry NGR: TM4257261946

**Map Scale:** 1:1250

Print Date: 28 April 2024

HistoricEngland.org.uk