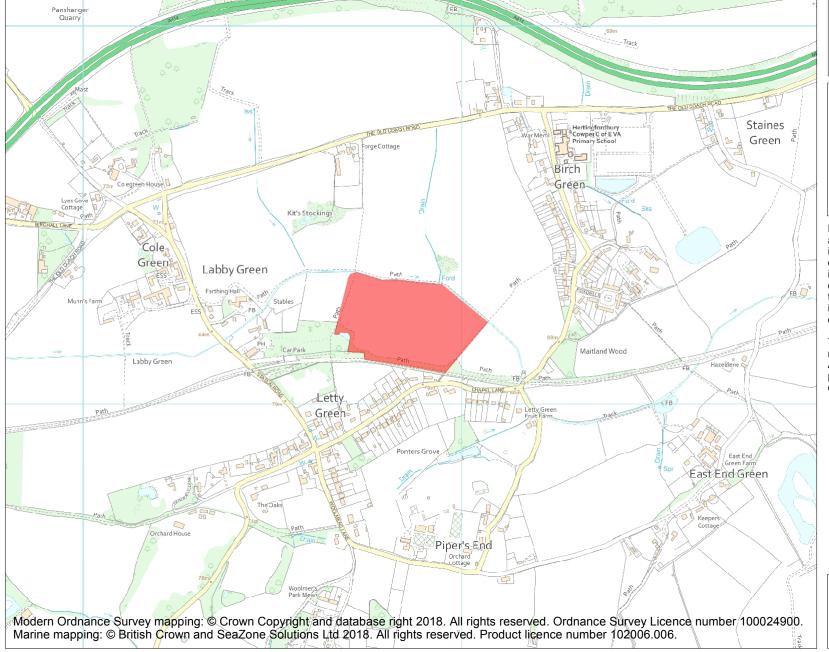

This is an A4 sized map and should be printed full size at A4 with no page scaling set.

Name: Settlement site NE of Letty Green

Heritage Category:

Scheduling

1005240

List Entry No :

County: Hertfordshire

District: East Hertfordshire

Parish: Hertingfordbury

Each official record of a scheduled monument contains a map. New entries on the schedule from 1988 onwards include a digitally created map which forms part of the official record. For entries created in the years up to and including 1987 a hand-drawn map forms part of the official record. The map here has been translated from the official map and that process may have introduced inaccuracies. Copies of maps that form part of the official record can be obtained from Historic England.

**List Entry NGR**: TL 28866 11212

**Map Scale:** 1:10000

Print Date: 29 April 2024