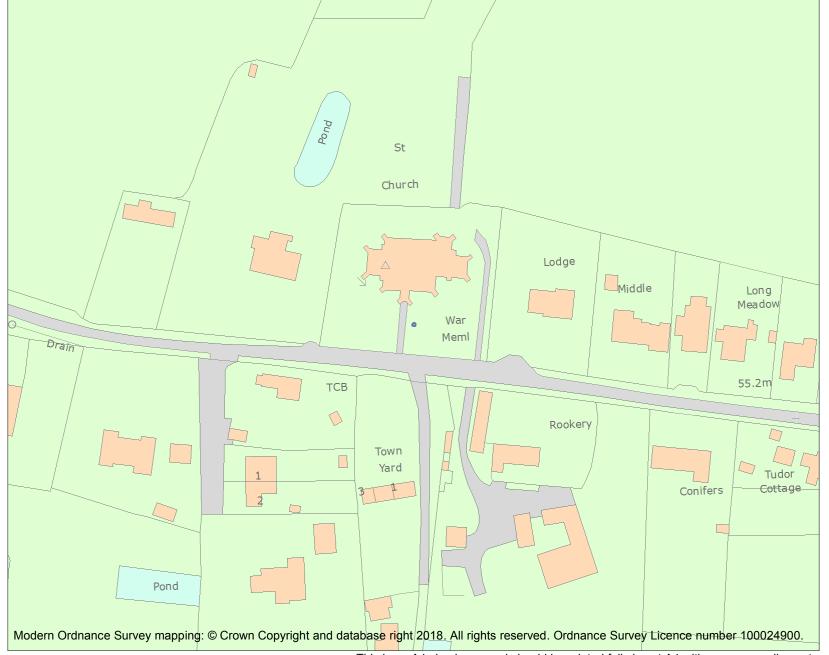

This is an A4 sized map and should be printed full size at A4 with no page scaling set.

Name: Westhorpe War Memorial

Heritage Category:

Listing

List Entry No: 1458928

Grade:

County: Suffolk

District: Mid Suffolk

This map was delivered electronically and when printed may not be to scale and may be subject to distortions.

List Entry NGR: TM0437369214

**Map Scale:** 1:1250

Print Date: 2 May 2024

HistoricEngland.org.uk