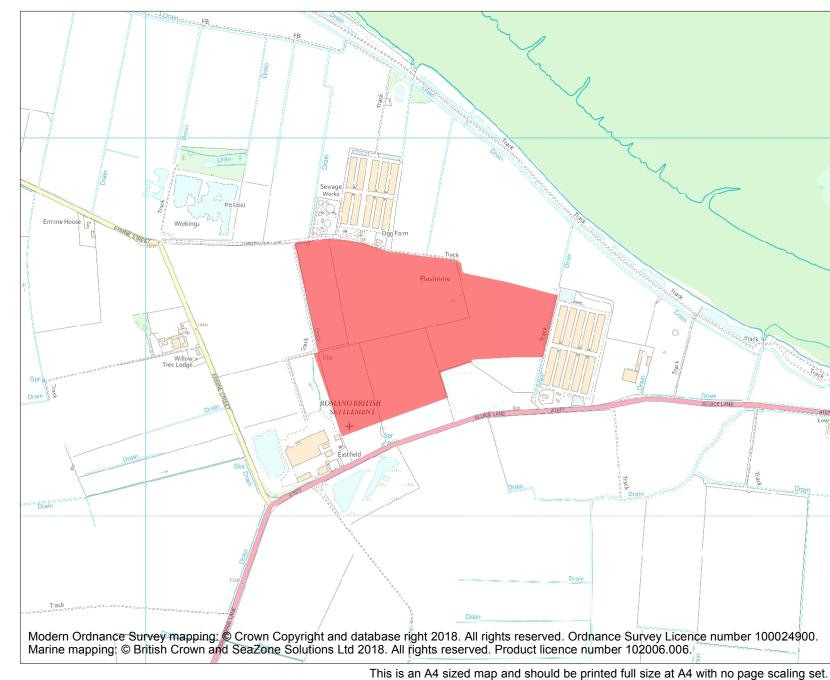

| Heritage Category: |                    |            |  |
|--------------------|--------------------|------------|--|
|                    |                    | Scheduling |  |
| List Entry No :    |                    | 1005243    |  |
| County:            |                    |            |  |
| District:          | North Lincolnshire |            |  |
| Parish:            | Winteringham       |            |  |
|                    |                    |            |  |

Each official record of a scheduled monument contains a map. New entries on the schedule from 1988 onwards include a digitally created map which forms part of the official record. For entries created in the years up to and including 1987 a hand-drawn map forms part of the official record. The map here has been translated from the official map and that process may have introduced inaccuracies. Copies of maps that form part of the official record can be obtained from Historic England.

This map was delivered electronically and when printed may not be to scale and may be subject to distortions. All maps and grid references are for identification purposes only and must be read in conjunction with other information in the record.

| List Entry NGR: | SE 94742 21490 |
|-----------------|----------------|
| Map Scale:      | 1:10000        |
| Print Date:     | 2 May 2024     |

Name: Old Winteringham Roman settlement