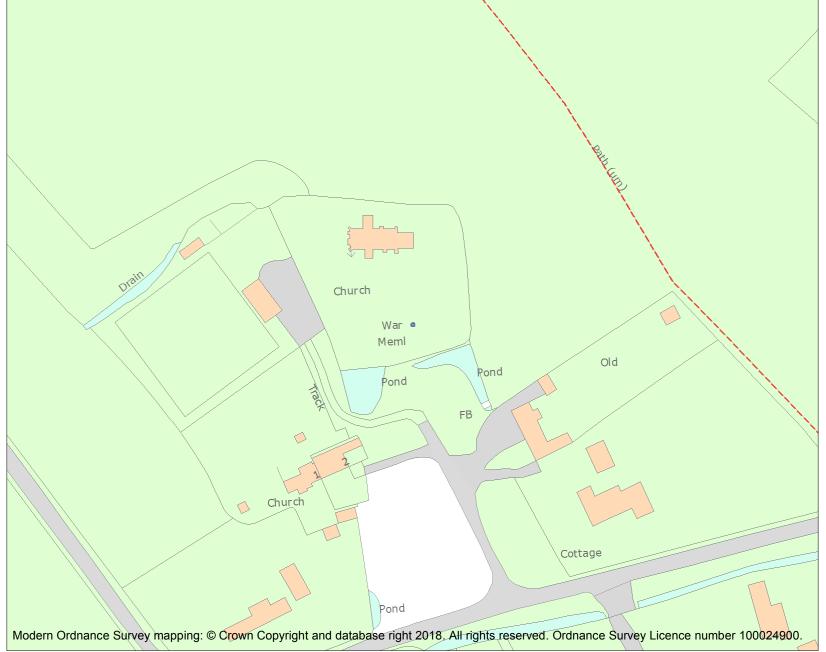

This is an A4 sized map and should be printed full size at A4 with no page scaling set.

Name: Southolt War Memorial

Heritage Category:

Listing

List Entry No :

1459004

Grade:

County: Suffolk

This map was delivered electronically and when printed may not be to scale and may be subject to distortions.

List Entry NGR: TM1935168841

**Map Scale:** 1:1250

Print Date: 19 April 2024

HistoricEngland.org.uk