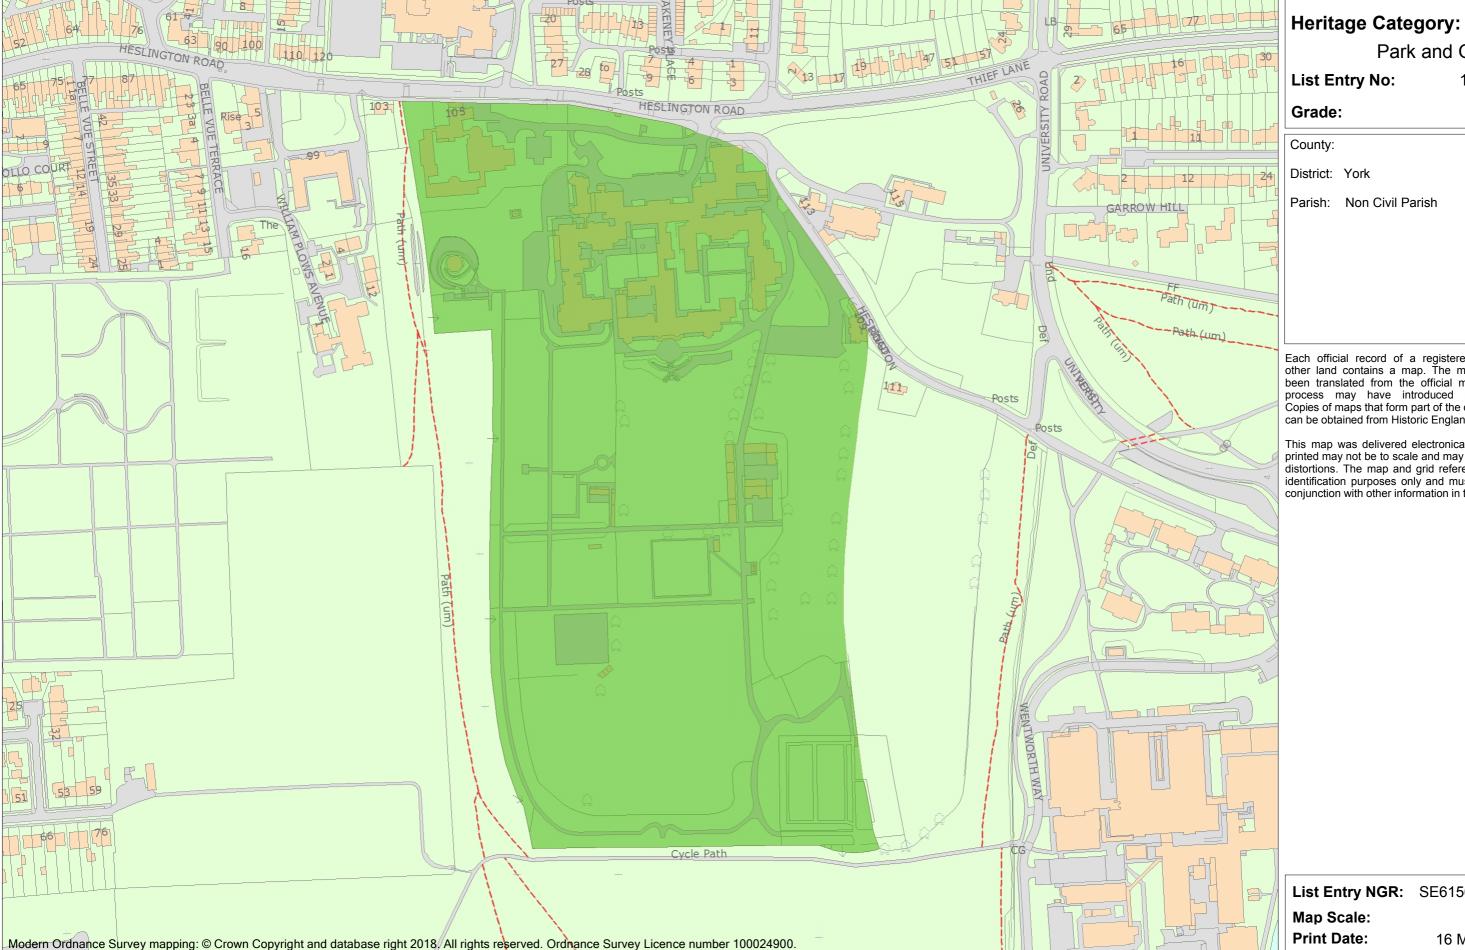

Park and Garden

**List Entry No:** 1459114

County:

District: York

Parish: Non Civil Parish

Each official record of a registered garden or other land contains a map. The map here has been translated from the official map and that process may have introduced inaccuracies.
Copies of maps that form part of the official record can be obtained from Historic England.

List Entry NGR: SE6156850807

1:2500 Map Scale: 16 May 2024 **Print Date:** 

This is an A3 sized map and should be printed full size at A3 with no page scaling set

Name: Grounds associated with the Retreat

HistoricEngland.org.uk