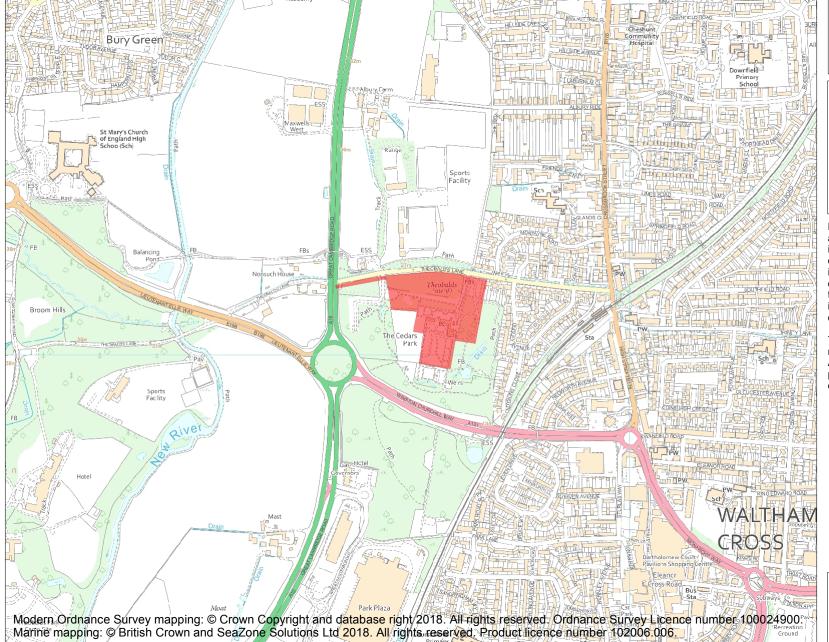

This is an A4 sized map and should be printed full size at A4 with no page scaling set.

Name: Theobalds Palace, Waltham Cross

Heritage Category:

Scheduling

1005250

List Entry No :

County: Hertfordshire

District: Broxbourne

Parish: Non Civil Parish

Each official record of a scheduled monument contains a map. New entries on the schedule from 1988 onwards include a digitally created map which forms part of the official record. For entries created in the years up to and including 1987 a hand-drawn map forms part of the official record. The map here has been translated from the official map and that process may have introduced inaccuracies. Copies of maps that form part of the official record can be obtained from Historic England.

This map was delivered electronically and when printed may not be to scale and may be subject to distortions. All maps and grid references are for identification purposes only and must be read in conjunction with other information in the record.

**List Entry NGR:** TL 35422 01167

**Map Scale:** 1:10000

Print Date: 2 May 2024