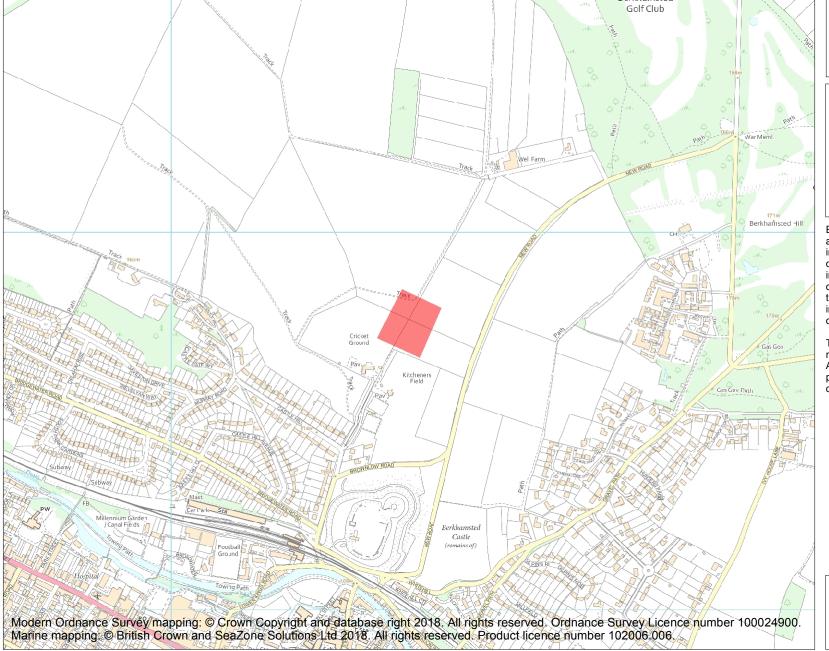

This is an A4 sized map and should be printed full size at A4 with no page scaling set.

Name: Site of Roman building, N of Berkhamsted Castle

Heritage Category:

Scheduling

**List Entry No:** 

1005253

County: Hertfordshire

District: Dacorum

Parish: Berkhamsted

Each official record of a scheduled monument contains a map. New entries on the schedule from 1988 onwards include a digitally created map which forms part of the official record. For entries created in the years up to and including 1987 a hand-drawn map forms part of the official record. The map here has been translated from the official map and that process may have introduced inaccuracies. Copies of maps that form part of the official record can be obtained from Historic England.

This map was delivered electronically and when printed may not be to scale and may be subject to distortions. All maps and grid references are for identification purposes only and must be read in conjunction with other information in the record.

**List Entry NGR:** SP 99629 08761

**Map Scale:** 1:10000

Print Date: 28 April 2024